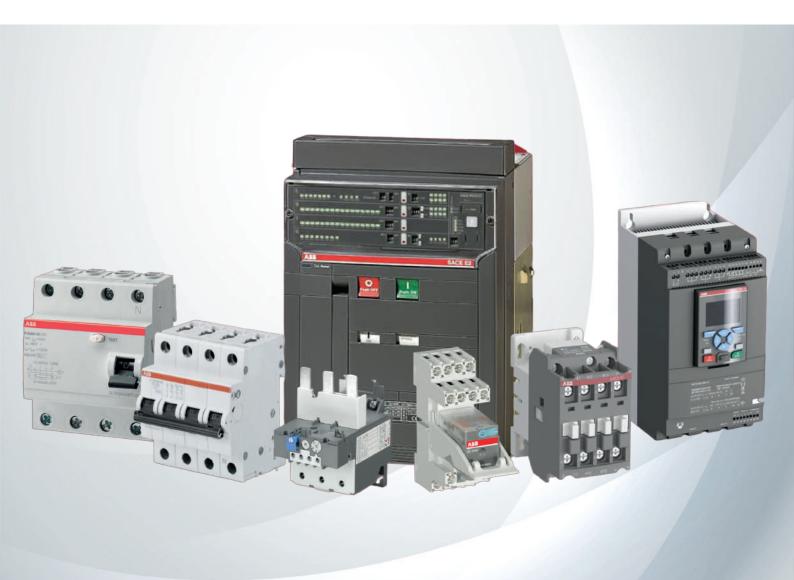

## Low Voltage Products

MODULAR DIN-RAIL COMPONENT PRODUCTS (MCB)

### Low Voltage | Control | Automation

LIMIT | MICRO SWITCH | SIGNAL LIGHT | BUZZER | COUNTER | TIMER

SPRING CLAMP TERMINAL BLOCK

PLASTIC ENCLOSURE | ALUMINIUM BOX | CABLE GLANDS | PLUG

THERMOSTAT | FAN FILTER