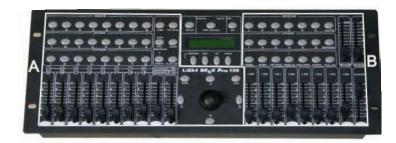

**TRDX-740** 

DMX 136CH Lighting Controller

- \* 136 channel DMX output and MIDI in, CF memory card for programs
- \* Each control via LCD display, External power supply
- \* Simultaneous and independent control of scanner and parcan section.
- \* 128 channel for 8 scanners with up to 16 channels.
- \* 12 pages and each composed 8 programmable scenes.
- \* 8 chases and 99 steps.
- \* Programmable speed and fade time
- \* Patch possibility, Joystick with fine mode and 4 step buttons.
- \* 8 channel dim faders with 1 master fader
- \* 12 pages and each composed 6 programmable scenes
- \* 6 chases and each with 99 steps
- \* Speed & Tap-sync and audio fader
- \* Step function, standby and full on Mode and Step Change, Full on, Blackout and etc.