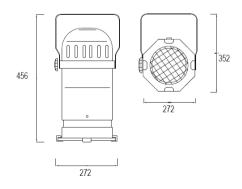

## **Specification Par Cans Spotlight**

| Item                   | Description     |
|------------------------|-----------------|
| Voltage                | AC230V~240V     |
| Wattage                | 1000W           |
| Body Weight            | 1.7kg           |
| Body Material          | Aluminium       |
| Color                  | Polish - Black  |
| Cable                  | PVC 0.8m        |
| Filterframe            | 244 x 244       |
| Lamp Socket            | Gx16D           |
| Dimensions (L X W X H) | 272 x 272 x 456 |