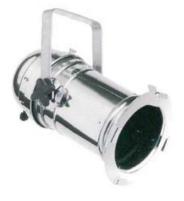

## PAR64LP

Par Can Spotlight

Parcans can be distinguished from others for its high quality finishing and ruggedness, thus providing extended usage period. Its aluminium body is made from considerable thick aluminium sheet, preventing unnecessary dents during handling. The tilt adjustment clamps offers superior clamping at any positions where others would bow away when heat sets in.

Various models are available, short of long, polished or black.