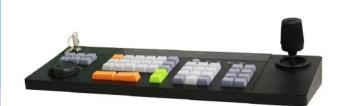

**SC1004** 

RS-485 PTZ & DVR Controller

## **Key Features**

- \* Switch the keyboard mode by key.
- \* DVR menu control function.
- \* PTZ control.
- \* Setting and calling the present, petrol, and pattern.
- \* Switch the Video Wall display and set the Video Wall layout.
- Video switch control for the analog matrix..