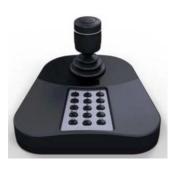

## **SC-1005**

PTZ Controller

## **Key Features**

- \* Power supply and communication by USB port directly.
- 3D PTZ control and 2 joystick control buttons.
- \* Up to 15 programmable buttons are available.
- \* Support digital tube to display the input content.
- \* Support indicators to show the operation status of keyboard.
- \* Compatible with a various kinds of client software and platform software.
- \* Support USB HID protocol.