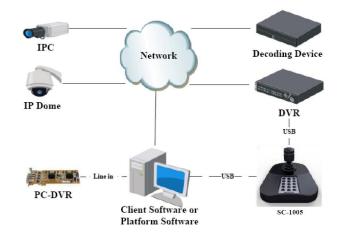

## **Key Features**

- \* Power supply and communication by USB port directly.
- 3D PTZ control and 2 joystick control buttons.
- \* Up to 15 programmable buttons are available.
- \* Support digital tube to display the input content.
- \* Support indicators to show the operation status of keyboard.
- \* Compatible with a various kinds of client software and platform software.
- \* Support USB HID protocol.