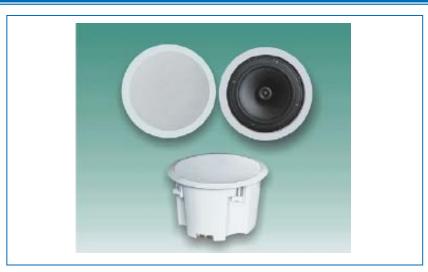

## COAXIAL CEILING SPEAKER

## **Features**

- ☐ Suitable for indoor ceiling mount installation.
- ☐ Supplied with aluminum front grille, back enclosure and 100V line matching transformer.
- $\hfill \Box$  Flush mount with easy front mounting kit, eliminating visible screws.