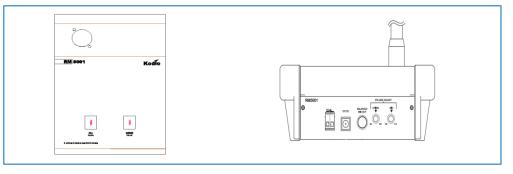

**Paging Microphone** 

**RM5001** shall be used when a direct paging is required without having to select zone or when paging is to be made near rack which is installed with zone selector. It is also used as emergency paging console as a dry contact is available whenever the mic is active which is used to activate **ALL CALL** or overriding or as any other emergency contact.

## Features

□ Sensitive back electret condenser gooseneck mic with illuminated ring indicator.

- □ Mic activate with or without chime being broadcast.
- □ Chime & mic volume adjustment.

 $\hfill\square$  Dry contact whenever mic is active for various purposes.

□Balanced mic output level for low noise transmission.