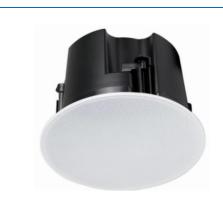

## 8" 2-WAY CEILING SPEAKER

KCS-40B

SIDE AND REAR VIEW

## **Features**

- ☐ High grade slim line 2-way ceiling speaker
- ☐ 100V line ceiling speaker with transformer & back can
- ☐ hi-flex polypropylene cone main driver for extended low frequency response
- □ 8" bass speaker with 1" tweeter
- □ Power taps of 40W-20W-10W-5W & 8 Ohm
- ☐ Magnetic frameless grille& ABS baffle & ABS back can
- ☐ Flush mount easy and secure installation
- ☐ Exclusive grill design allows true frameless speakers

## **Technical Specifications**

|                    | KCS-40B                                           |
|--------------------|---------------------------------------------------|
| Diameter           | 8" 2-Way Ceiling Speaker                          |
| Power Output       | 40W/80W Max 8 Ohms                                |
| Power Taps         | 40W-20W-10W-5W & 8 Ohm                            |
| Sensitivity 1W/1m  | 91dB                                              |
| MAX SPL            | 105 dB                                            |
| Frequency Response | 60-20KHz                                          |
| Finish             | Baffle: ABS, black; Grille: magnetic steel, white |
| Speaker Driver     | 8" bass +1" tweeter two way system                |
| Cutout Size        | Ø250mm                                            |
| Dimensions         | Ø280×190mm                                        |
| Weight             | 2.7 kg                                            |