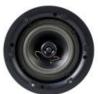

## **Features**

- ☐ High grade slim line 2-way ceiling speaker
- ☐ 100V line ceiling speaker with transformer & back can
- ☐ hi-flex polypropylene cone main driver for extended low frequency response
- □ 8" bass speaker with 1" tweeter
- □ Power taps of 40W-20W-10W-5W & 8 Ohm
- ☐ Magnetic frameless grille& ABS baffle & ABS back can
- ☐ Flush mount easy and secure installation
- ☐ Exclusive grill design allows true frameless speakers

## **Technical Specifications**

|                    | KCS-40B                                           |
|--------------------|---------------------------------------------------|
| Diameter           | 8" 2-Way Ceiling Speaker                          |
| Power Output       | 40W/80W Max 8 Ohms                                |
| Power Taps         | 40W-20W-10W-5W & 8 Ohm                            |
| Sensitivity 1W/1m  | 91dB                                              |
| MAX SPL            | 105 dB                                            |
| Frequency Response | 60-20KHz                                          |
| Finish             | Baffle: ABS, black; Grille: magnetic steel, white |
| Speaker Driver     | 8" bass +1" tweeter two way system                |
| Cutout Size        | Ø250mm                                            |
| Dimensions         | Ø280×190mm                                        |
| Weight             | 2.7 kg                                            |