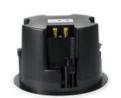

## 8" 2-WAY CEILING SPEAKER

KCS-40B

SIDE AND REAR VIEW

## **Features**

- ☐ High grade slim line 2-way ceiling speaker
- ☐ 100V line ceiling speaker with transformer & back can
- ☐ hi-flex polypropylene cone main driver for extended low frequency response
- □ 8" bass speaker with 1" tweeter
- □ Power taps of 40W-20W-10W-5W & 8 Ohm
- ☐ Magnetic frameless grille& ABS baffle & ABS back can
- ☐ Flush mount easy and secure installation
- ☐ Exclusive grill design allows true frameless speakers