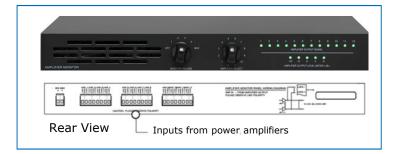

## AMPLIFIER MONITOR PANEL

**MP 5312** 

## **Features**

- 12 inputs for 70/100V line amplifier outputs
- Dual mode monitoring with continuous sign
- Audio monitoring with volume control

## **Description**

MP 5312 shall be used to monitor amplifier outputs of 70 / 100V line at the rack which is equipped with level meter, amplifier output LED and speaker for audio monitoring. It can also be used as a tool to calibrate sound output level of each amplifier from the rack.

## **Technical Specifications**

| Operating Voltage  | 24V DC                                                                                |
|--------------------|---------------------------------------------------------------------------------------|
| Power Consumption  | 50 mW                                                                                 |
| Amplifier inputs   | 12:70 / 100V line                                                                     |
| Monitoring mode    | Audio: 1W speaker with 5 presets Visual: segment LED level meter LED for all channels |
| Dimensions (WxHxD) | 482 x 44 x 180 mm                                                                     |
| Weight             | 2.1 kg                                                                                |