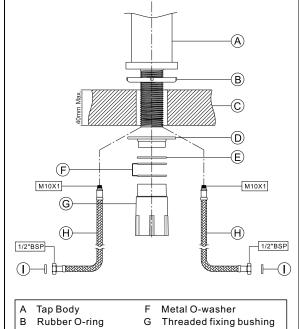

- Sink top or Work top
- Н Flexi bose
- Tri-Bracket

Rubber O-washer

Rubber O-ring for flexi hose

#### **Installation Steps**

- 1. An opening hole of 35mm diameter is required on sink top or work top (C) for installation of tap.
- 2. Slide the rubber O-ring (B) over the threaded tube and up to the base of tap (A).
- 3. Insert the threaded tube through the hole of sink top or work top (C) and position the tap properly.
- 4. Insert the Tri-bracket(D) first before sliding the rubber O-washer (E) and metal O-washer (F) over the threaded tube and up to the underside of sink top or work top (C).
- 5. Screw the fixing bushing (G) up to the metal O-washer (F).
- 6. Connect the flexi hoses (H) to the extension tube on one end and the hot or cold water supply on the other end. Please ensure that the hot water supply goes through the hot flexi hose while the cold water supply goes through the cold flexi hose.