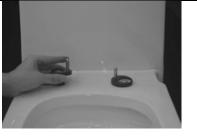

# pan.

Insert the screw to the hole of the

## STEP 2:

Loosely install the setscrew in order to adjust the seat cover properly.