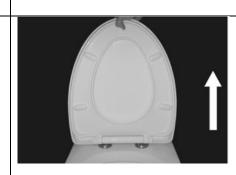

Should you require removing the seat cover, gently press the left and right button simultaneously and gradually pull upward to remove the seat cover.