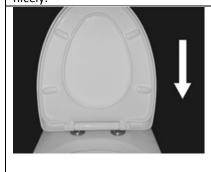

### STEP 4:

STEP 1:

Fixed the UF Seat Cover on the Adjust the seat cover by accurately aiming the hole of the seat cover to the set screw. Ensure the seat cover and pan match nicely.

STEP 5:

Finished.

STEP 6:

Should you require removing the seat cover, gently press the left and right button simultaneously and gradually pull upward to remove the seat cover.