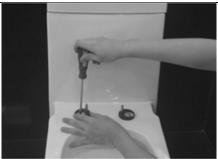

### STEP 3:

Install the stainless steel screw cover on the set screw. Take out the seat cover once the installation position is confirmed.