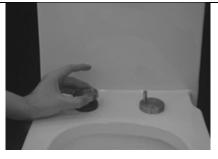

### STEP 4:

STEP 1:

Fixed the UF Seat Cover on the Adjust the seat cover by accurately aiming the hole of the seat cover to the set screw. Ensure the seat cover and pan match nicely.

STEP 5:

Finished.

STEP 6: