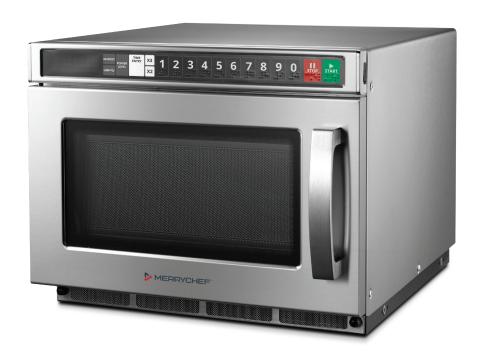

## Complement your service

The Merrychef **MicroMD®** is the perfect complement to your Merrychef oven. Compact and robust, the model is perfectly designed for the commercial kitchen, providing your operation with more flexibility and a valuable additional resource. Designed to sit alongside your existing Merrychef oven, the Merrychef MicroMD® is ideal for quick, basic food reheats, particularly from frozen, improving efficiency.