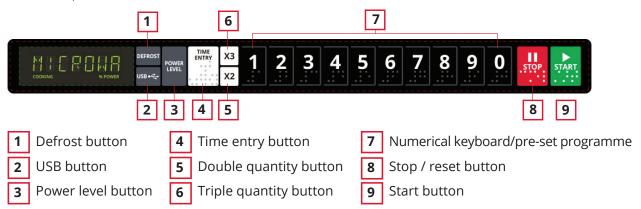

## Control panel (with braille) and features

## Key cooking operation highlights

| Mode                           | Description                                                                                  |  |
|--------------------------------|----------------------------------------------------------------------------------------------|--|
| Preset program cook mode       | Allows cooking of food items through a one touch operation.                                  |  |
| Time defrost function          | Pressing defrost button allows you to input desired defrost time at default 20% power level. |  |
| Double/triple quantity cooking | Cook multiple quantities of food items automatically.                                        |  |
| Idle mode                      | Screen is blank and the oven is not in action.                                               |  |
| Ready mode                     | Oven is ready to cook.                                                                       |  |
| Filter cleaning function       | Option of the oven reminding the user to clean the filter.                                   |  |
| USB function                   | Allows the software to be updated via USB.                                                   |  |
| Factory-default setting        | Restore all configuration to factory-default setting.                                        |  |