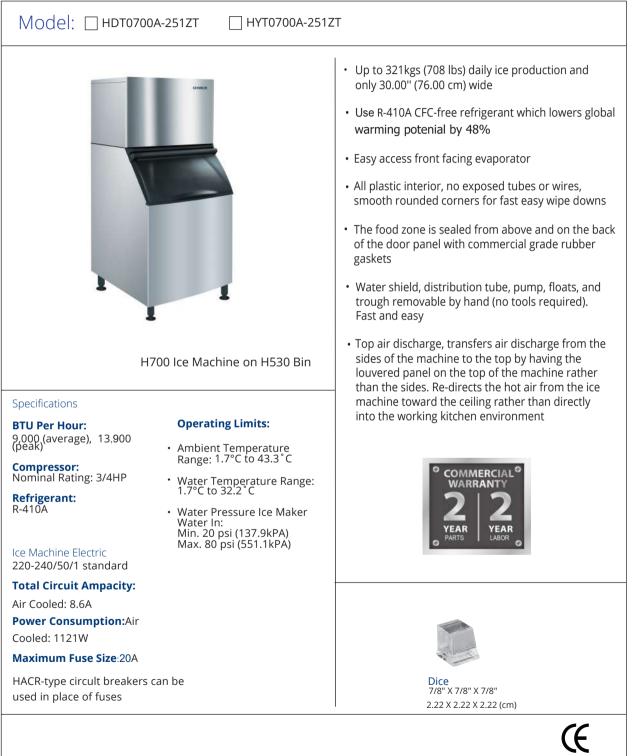

## H Series 700 Ice Cube Machine

H700 H530 66"

168cm

30.00"

76.20 cm

34.00"

86.50 cm

463 lbs

210 kg

 (À) Electrical Entrance (2) Options
 (Ê) 3/4"

 (B) 3/8" (0.95 cm) F.P.T. Ice Making Water Inlet
 (Ê) 3/8"

 (C) 1/2" (1.27 cm) F.P.T. Ice Making Water Drain
 (C) 1/2"

 (D) 1/2" (1.27 cm) Auxillary Base Drain Socket
 (C) 1/2"

 ater Inlet
 ()
 3/8" (0.05 cm) F.P.T. Water Condenser Inlet (water-cooled units)

 ater Drain
 ()
 1/2" (1.27 cm) F.P.T. Water Condenser Outlet (water-cooled units)

 in Socket
 ()
 1/2" (1.27 cm) F.P.T. Water Condenser Outlet (water-cooled units)

Installation Note - Minimum installation clearance. Sides: 0, Top: 12" (30.5 cm), back: 5" (12.7cm).

| Model          | lce<br>Shape | Ice Production 24 Hours |                    | Power Usage                  | Water Usage<br>100 lbs. |
|----------------|--------------|-------------------------|--------------------|------------------------------|-------------------------|
|                |              | 70°Air/ 50°F Water      | 90°Air/ 70°F Water | kWh/100_lbs.<br>@90°Air/70°F | 45.4 kgs. of Ice        |
| HDT0700A-251ZT | dice         | 290kgs                  | 228kgs             | 5.36                         | 71.8                    |
|                |              | 639lbs                  | 502lbs             |                              |                         |
| HYT0700A-251ZT | half dice    | 309kgs                  | 240kgs             | 5.36                         | 71.8                    |
|                |              | 681lbs                  | 529lbs             |                              |                         |

Order ice storage bin separately. Suffix of model "A" means air cooled condenser

**Top Air Discharger** 

Top air discharge, transfers air discharge from the sides of the machine to the top by having the louvered panel on the top of the machine rather than the sides. Re-directs the hot air from the ice machine toward the ceiling rather than directly into the working kitchen environment