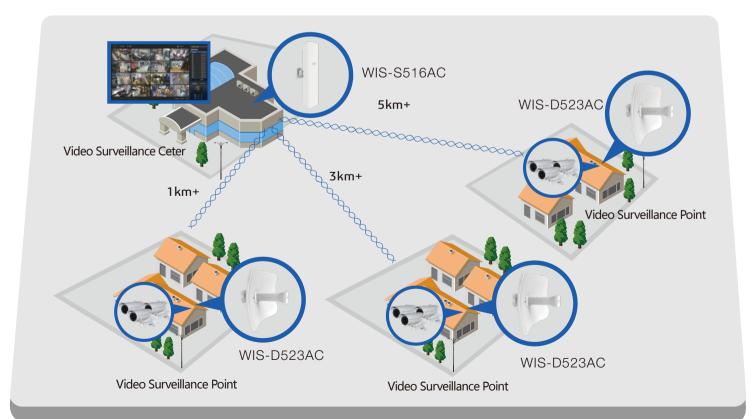

# **Product Overview**

WIS-S516AC is robust outdoor wireless base station featuring 802.11ac technology for high end wireless coverage and point to multi-point connections. When it works with wisnetworks 11ac CPE, it could reach at least 20km distance of network coverage, which makes it extraodinarily ideal for ISP and surveillance industry and so on.

# **Network Diagram**