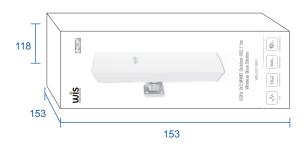

s 11ac CPE, it could reach at least 20km distance of network coverage, which makes it extraodinarily ideal for ISP and surveillance industry and so on.

# Features

### High performance

- 16dBi high antenna gain
- 27dBm high power
- 867Mbps speed
- Gigabit LAN port

### **Robust Outdoor Ability**

- Up to 8kV lightning protection
- Up to 24kV ESD protection
- IP 65 waterproof housing
- -20°C -70°C tolerance

#### **Flexibility and Simplicity**

- Ball joint for all directional installation
- User-friendly design as no other tools required during installation
- Pole mounting and wall mounting



- Ultra-gain in a smaller size antenna due to greatly improved antenna hardware design
- Compactly designed box reduces the transportation and logistics expense



### DIMENSIONS: 153\*118\*425MM



# **Features and Benefits**

- Compliant with 802.11ac/n/a, speed up to 867Mbps
- Gigabit LAN port helps get maximum wireless performance
- High output transmission power and receive sensitivity optimized
- 16dBi high gain dual-polarized sector antenna
- All directional and simple installation without other mounting kits or tools
- 24V Passive PoE with remote reset for flexible deployment
- IP65 outdoor weather-proof housing and up to 24kV ESD protection



# **Network Diagram**



# Specification

#### > Radio

- 802.11ac/n/a radio (Atheros 720MHz)
- Speed up to 867 Mbps
- Frequency Range: 5.1-5.8GHz
- Tx Power 27dBm±2
- Rx Sensitivity 867Mbps: -67dBm@10% PER

300M: -74dBm@10% PER

54M: -78dBm@10% PER

1M: -98dBm@10% PER

#### > Antenna

WIS-S516AC : 16dBi 120 degree dual-polarized sect