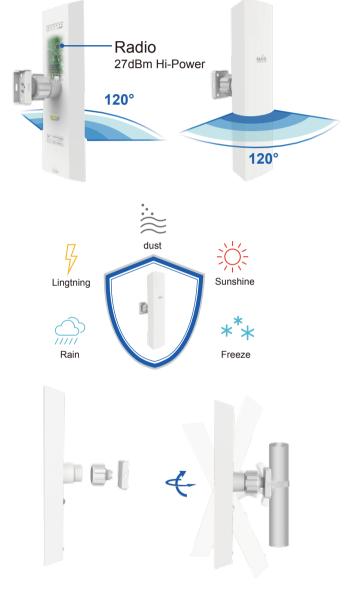

### High performance

- 16dBi high antenna gain
- 27dBm high power
- 867Mbps speed
- Gigabit LAN port

### **Robust Outdoor Ability**

- Up to 8kV lightning protection
- Up to 24kV ESD protection
- IP 65 waterproof housing
- -20°C -70°C tolerance

#### **Flexibility and Simplicity**

- Ball joint for all directional installation
- User-friendly design as no other tools required during installation
- Pole mounting and wall mounting

- Ultra-gain in a smaller size antenna due to greatly improved antenna hardware design
- Compactly designed box reduces the transportation and logistics expense

#### > Antenna

WIS-S516AC : 16dBi 120 degree dual-polarized sector antenna