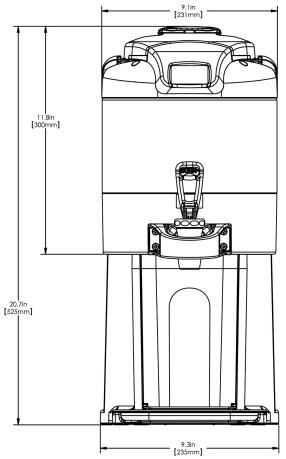

# 1Gal(3.8L) TF Srvr w/ Base, DSG SST

20.7" x 13.0" x 9.3" (52.6cm x 33.0cm x 23.6cm)

- Digital sight gauge operates on four easily replaceable AAA batteries with an average 1-year lifespan. Display shows low battery symbol when replacement is needed
- Unique lid design features a pour spout for easy emptying and cleaning
- Vacuum insulated to keep coffee hot for hours
- Volume indicator displays how much coffee is left inside the server
- Four-hour digital count-up timer
- Soft-grip bail handle for easy transportation
- Brew-through lid
- Contemporary styling and wrap program for maximum merchandising
- Drip tray is easily removed for cleaning or to provide extra clearance for dispensing into pitchers
- · Fast flow faucet
- Ideal for use with Single or Dual TF DBC Brewers
- Large cup clearance allows for dispensing into cups, decanters and thermal carafes
- Translucent faucet guard provides increased visibility while dispensing

#### **Holding Capacity**

| English | Metric |
|---------|--------|
| -       | -      |

| Unit    |         |          | Shipping |       |        |       |            |                       |
|---------|---------|----------|----------|-------|--------|-------|------------|-----------------------|
|         | Width   | Height   | Depth    | Width | Height | Depth | Weight     | Volume                |
| English | 9.3 in. | 20.7 in. | 13.0 in. | -     | -      | -     | 15.500 lbs | 2.500 ft <sup>3</sup> |
| Metric  | 23.6 cm | 52.6 cm  | 33.0 cm  | -     | -      | -     | 7.031 kgs  | 0.071 m³              |