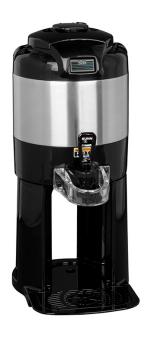

# 1Gal(3.8L) TF Srvr w/ Base, DSG SST

20.7" x 13.0" x 9.3" (52.6cm x 33.0cm x 23.6cm)

- Digital sight gauge operates on four easily replaceable AAA batteries with an average 1-year lifespan. Display shows low battery symbol when replacement is needed
- Unique lid design features a pour spout for easy emptying and cleaning
- Vacuum insulated to keep coffee hot for hours
- Volume indicator displays how much coffee is left inside the server
- Four-hour digital count-up timer
- Soft-grip bail handle for easy transportation
- Brew-through lid
- Contemporary styling and wrap program for maximum merchandising
- Drip tray is easily removed for cleaning or to provide extra clearance for dispensing into pitchers
- · Fast flow faucet
- Ideal for use with Single or Dual TF DBC Brewers
- Large cup clearance allows for dispensing into cups, decanters and thermal carafes
- Translucent faucet guard provides increased visibility while dispensing