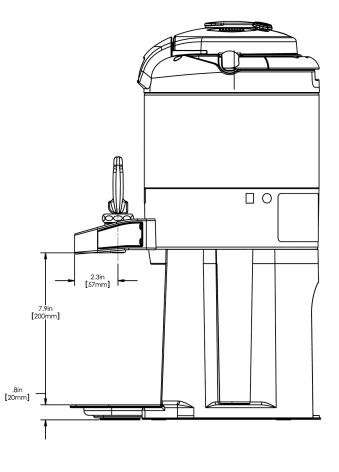

# 1Gal(3.8L) TF Srvr w/ Base, DSG SST

20.7" x 13.0" x 9.3" (52.6cm x 33.0cm x 23.6cm)

- Digital sight gauge operates on four easily replaceable AAA batteries with an average 1-year lifespan. Display shows low battery symbol when replacement is needed
- Unique lid design features a pour spout for easy emptying and cleaning
- Vacuum insulated to keep coffee hot for hours
- Volume indicator displays how much coffee is left inside the server
- Four-hour digital count-up timer
- Soft-grip bail handle for easy transportation
- Brew-through lid
- Contemporary styling and wrap program for maximum merchandising
- Drip tray is easily removed for cleaning or to provide extra clearance for dispensing into pitchers
- · Fast flow faucet
- Ideal for use with Single or Dual TF DBC Brewers
- Large cup clearance allows for dispensing into cups, decanters and thermal carafes
- Translucent faucet guard provides increased visibility while dispensing