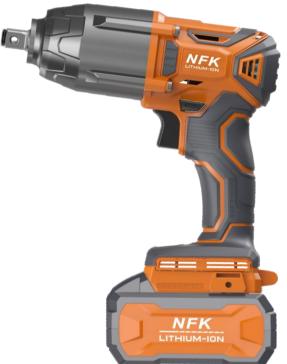

Website: www.wess.com.my

Email: info@wess.com.my

Brushless motors ensure long life and high effciency

| Specification    |                       |
|------------------|-----------------------|
| Battery Voltage  | 20V/4.0Ah/6.0Ah/8.0Ah |
| Standard Bolt    | M12-M2                |
| Number of Shocks | Stpe 1:0-2800/mir     |
|                  | Stpe 2:0-3200/mir     |
|                  | Stpe 3:0-4000/mir     |
| No load          | Stpe 1:0-1600r/mir    |
|                  | Stpe 2:0-1900r/mir    |
|                  | Stpe 3:0-2200r/mir    |
| Maximum Torque   | 500N·m 750N·m 850N·m  |
|                  | Peak1000N.m           |
| Weight           | 2.5kg                 |