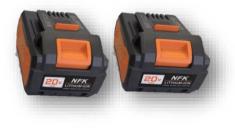

DRIECT DRIVE SAVE ELECTRICITY REDUCE LABOR COSTS

Website: www.wess.com.my

Email: info@wess.com.my

Brushless motors ensure long life and high efficiency

| Battery Voltage         | 20V/4.0Ah x 2pcs |
|-------------------------|------------------|
| Grinding wheel diameter | \$ 100           |
| Max. pore size          | ¢16              |
| Spindle thread          | M10              |
| No-load speed           | 8500r/min        |
| Net weight              | 2.4kg            |