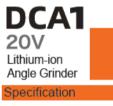

DRIECT DRIVE SAVE ELECTRICITY REDUCE LABOR COSTS

Website: www.wess.com.my

Email: info@wess.com.my

Brushless motors ensure long life and high efficiency

| Battery Voltage         | 20V/4.0Ah x 2pcs |
|-------------------------|------------------|
| Grinding wheel diameter | \$ 100           |
| Max. pore size          | ¢16              |
| Spindle thread          | M10              |
| No-load speed           | 8500r/min        |
| Net weight              | 2.4kg            |