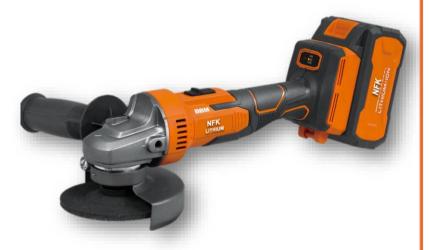

DRIECT DRIVE SAVE ELECTRICITY REDUCE LABOR COSTS

Website: www.wess.com.my

Email: info@wess.com.my

Brushless motors ensure long life and high efficiency

| Battery Voltage         | 20V/4.0Ah x 2pcs |
|-------------------------|------------------|
| Grinding wheel diameter | \$ 100           |
| Max. pore size          | ¢16              |
| Spindle thread          | M10              |
| No-load speed           | 8500r/min        |
| Net weight              | 2.4kg            |