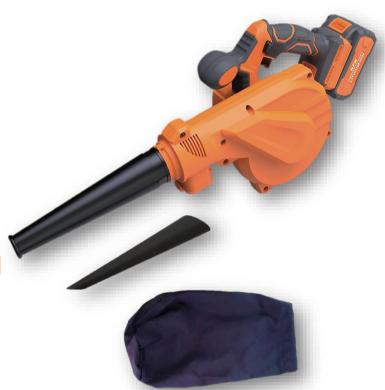

Website: www.wess.com.my

Email: info@wess.com.my

20V LITHIUM BRUSHLESS BLOWER

BRUSHLESS MOTOR ENSURES LONG SERVICE LIFE AND HIGH POWER

| Technical parameter |                  |
|---------------------|------------------|
| Battery voltage:    | 20V/4.0Ah x 2pcs |
| Rated speed:        | 18000(r/min)     |
| Air volume:         | 1.6-2.8 (m³/min) |
| Net weight:         | 2.8 kg s         |
|                     |                  |