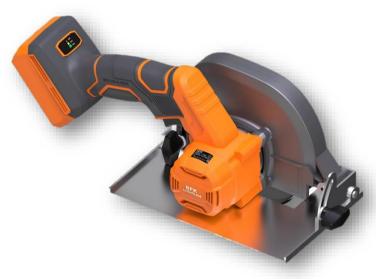

## DCH1

**Direct drive** 20V LITHIUM CIRCULAR SAW 5"

BRUSHLESS MOTOR ENSURES LONG SERVICE LIFE AND HIGH POWER

| Battery voltage:        | 20V/4.0Ah x 2PCS |
|-------------------------|------------------|
| Maximum blade diameter: | Ø125mm           |
| Cutting angle:          | 45°              |
| Maximum depth:          | 31mm             |
| No load speed:          | 7500r/min        |
| Net weight:             | 3.1kg            |