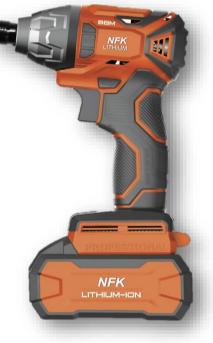

DRIECT DRIVE SAVE ELECTRICITY REDUCE LABOR COSTS

## Website: www.wess.com.my

Email: info@wess.com.my

| and high efficiency |
|---------------------|
|                     |
| 20V/4.0Ah x 2pcs    |
| 6.35mm              |
| 22-90mm             |
| 0-3000/min          |
| 0-2500r/min         |
| 220Nm               |
| 1.5kg               |
|                     |