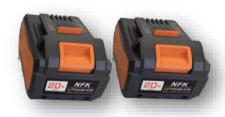

## DCS<sub>1</sub> Direct drive 20V LITHIUM CHAIN SAW 14"

BRUSHLESS MOTOR ENSURES LONG SERVICE LIFE AND HIGH POWER

| 20V/4.0Ah x 2PCS |
|------------------|
| 350MM            |
| 400MM            |
| 0-20M/S          |
| 1.5KG            |
|                  |