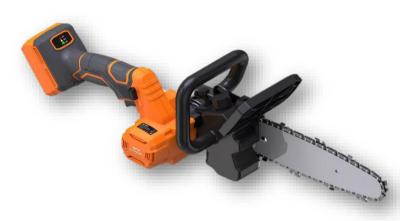

## DCS<sub>1</sub> Direct drive 20V LITHIUM CHAIN SAW 14"

BRUSHLESS MOTOR ENSURES LONG SERVICE LIFE AND HIGH POWER

| 20V/4.0Ah x 2PCS |
|------------------|
| 350MM            |
| 400MM            |
| 0-20M/S          |
| 1.5KG            |
|                  |