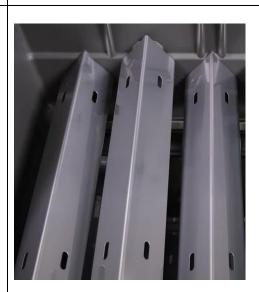

.75kW = 14.25kW - Side burner (Infrared) = 3.0kW |
|--------|-----------------------------------------------------------|-----------------------------------------------------------------------------------------|--------------------------------------------------------------------------------------------|
|        | TOTAL: 14.25kW                                            | TOTAL: 17.25kW                                                                          | -<br>TOTAL: 17.25kw                                                                        |

### 1. NAPOLEON GAS CART FEATURES





### 2. NAPOLEON ROUGE FEATURES

2.1



## Fully cast aluminium firebox

- No welds, no seams, no rivets
- No leakage, no rust, no deterioration or corrosion at critical points inside the firebox

2.2



### **Stainless Steel Dual-Level Sear Plates**

- Even heating & continuous grease run off

2.3



# **Folding Stainless Steel Side Shelves**

- Both sides including the side burner table (if available)