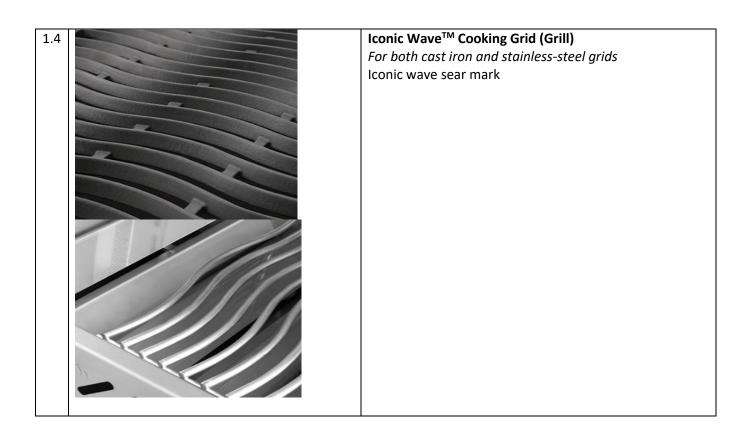

| Output | <u>kW</u> - 3 x Main Burner = 14.25kW 3x 4.75kW = 14.25kW | <u>kW</u> - 3 x Main Burner = 14.25kW 3x 4.75kW = 14.25kW - Side burner (Flame) = 3.0kW | <u>kW</u> - 3 x Main Burner = 14.25kW 3x 4.75kW = 14.25kW - Side burner (Infrared) = 3.0kW |
|--------|-----------------------------------------------------------|-----------------------------------------------------------------------------------------|--------------------------------------------------------------------------------------------|
|        | TOTAL: 14.25kW                                            | TOTAL: 17.25kW                                                                          | -<br>TOTAL: 17.25kw                                                                        |

### 1. NAPOLEON GAS CART FEATURES





### 2. NAPOLEON ROUGE FEATURES

2.1



## Fully cast aluminium firebox

- No welds, no seams, no rivets
- No leakage, no rust, no deterioration or corrosion at critical points inside the firebox

2.2



### **Stainless Steel Dual-Level Sear Plates**

- Even heating & continuous grease run off

2.3



# **Folding Stainless Steel Side Shelves**

- Both sides including the side burner table (if available)