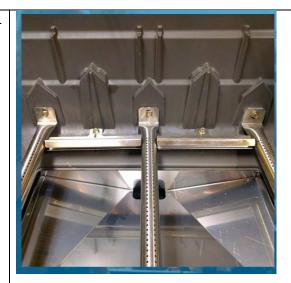

= 14.25kW 3x 4.75kW = 14.25kW | <u>kW</u> - 3 x Main Burner = 14.25kW 3x 4.75kW = 14.25kW - Side burner (Flame) = 3.0kW | <u>kW</u> - 3 x Main Burner = 14.25kW 3x 4.75kW = 14.25kW - Side burner (Infrared) = 3.0kW |
|--------|-----------------------------------------------------------|-----------------------------------------------------------------------------------------|--------------------------------------------------------------------------------------------|
|        | TOTAL: 14.25kW                                            | TOTAL: 17.25kW                                                                          | -<br>TOTAL: 17.25kw                                                                        |

### 1. NAPOLEON GAS CART FEATURES





### 2. NAPOLEON ROUGE FEATURES

2.1



## Fully cast aluminium firebox

- No welds, no seams, no rivets
- No leakage, no rust, no deterioration or corrosion at critical points inside the firebox

2.2



### **Stainless Steel Dual-Level Sear Plates**

- Even heating & continuous grease run off

2.3



# **Folding Stainless Steel Side Shelves**

- Both sides including the side burner table (if available)