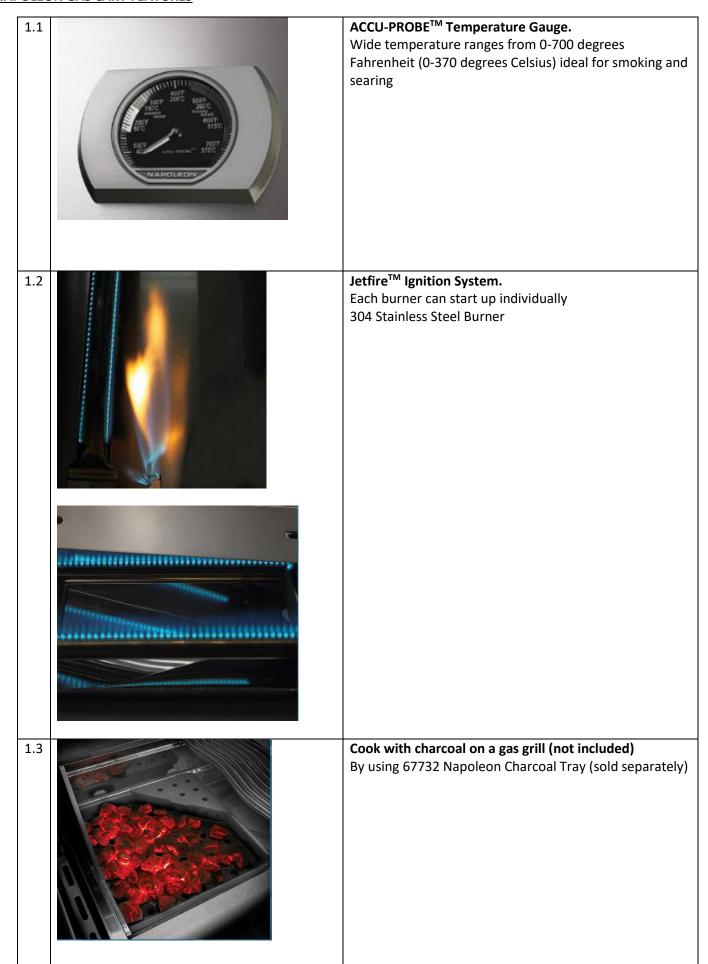

| Output | <u>kW</u> - 3 x Main Burner = 14.25kW 3x 4.75kW = 14.25kW | <u>kW</u> - 3 x Main Burner = 14.25kW 3x 4.75kW = 14.25kW - Side burner (Flame) = 3.0kW | <u>kW</u> - 3 x Main Burner = 14.25kW 3x 4.75kW = 14.25kW - Side burner (Infrared) = 3.0kW |
|--------|-----------------------------------------------------------|-----------------------------------------------------------------------------------------|--------------------------------------------------------------------------------------------|
|        | TOTAL: 14.25kW                                            | TOTAL: 17.25kW                                                                          | -<br>TOTAL: 17.25kw                                                                        |

### 1. NAPOLEON GAS CART FEATURES





### 2. NAPOLEON ROUGE FEATURES

2.1



## Fully cast aluminium firebox

- No welds, no seams, no rivets
- No leakage, no rust, no deterioration or corrosion at critical points inside the firebox

2.2



### **Stainless Steel Dual-Level Sear Plates**

- Even heating & continuous grease run off

2.3



# **Folding Stainless Steel Side Shelves**

- Both sides including the side burner table (if available)