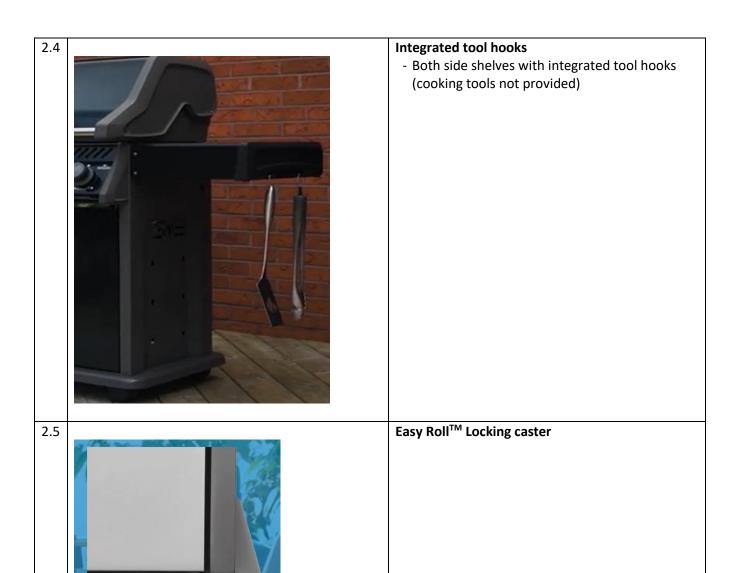

| Output | <u>kW</u> - 3 x Main Burner = 14.25kW 3x 4.75kW = 14.25kW | <u>kW</u> - 3 x Main Burner = 14.25kW 3x 4.75kW = 14.25kW - Side burner (Flame) = 3.0kW | <u>kW</u> - 3 x Main Burner = 14.25kW 3x 4.75kW = 14.25kW - Side burner (Infrared) = 3.0kW |
|--------|-----------------------------------------------------------|-----------------------------------------------------------------------------------------|--------------------------------------------------------------------------------------------|
|        | TOTAL: 14.25kW                                            | TOTAL: 17.25kW                                                                          | -<br>TOTAL: 17.25kw                                                                        |