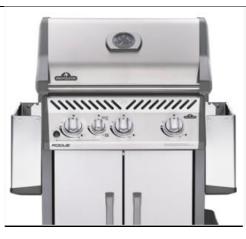

### **NAPOLEON ROUGE COMPARISON 425 SERIES**

| Model          | R425PK-1 (Full Black)                                                                                                      | R425SBPK-1 (Full Black)                                                                                                                | RXT425SIBPSS-1                                                                                                                                                      |
|----------------|----------------------------------------------------------------------------------------------------------------------------|----------------------------------------------------------------------------------------------------------------------------------------|---------------------------------------------------------------------------------------------------------------------------------------------------------------------|
| Overall Design |                                                                                                                            |                                                                                                                                        |                                                                                                                                                                     |
|                | <ul> <li>Black porcelain enamel lid</li> <li>Black side shelves</li> <li>3 large robust ergonomic control knobs</li> </ul> | <ul> <li>Black porcelain enamel lid</li> <li>Black side shelves</li> <li>3 large and 1 small robust ergonomic control knobs</li> </ul> | <ul> <li>Stainless steel lid</li> <li>Stainless steel door</li> <li>Stainless steel side shelves</li> <li>3 large control knobs and 1 small control knob</li> </ul> |
| No of burners  | - 3 main burners                                                                                                           | - 3 main burners - 1 side range burner (require battery)                                                                               | - 3 main burners - 1 Infrared SIZZLE ZONE™ side burner (require battery)                                                                                            |

| Model                                                                | R425PK                                                                                                                                          | R425SBPK                                                                                            | RXT425SIBPSS-1                                                                                      |
|----------------------------------------------------------------------|-------------------------------------------------------------------------------------------------------------------------------------------------|-----------------------------------------------------------------------------------------------------|-----------------------------------------------------------------------------------------------------|
| Grills/Grid                                                          |                                                                                                                                                 | Porcelainized Cast Iron Reversible Wave™ G                                                          | rids                                                                                                |
| Overall Unit Dimension                                               | Wide (Shelves up): 51" (130cm) Wide (Shelves down): 35" (89cm) Depth: 25" (63cm) Height (Lid close): 48" (122cm) Height (Lid open): 63" (160cm) |                                                                                                     |                                                                                                     |
| No of burgers at main grilling area Base on 4" (10cm) Diameter Patty | 20 - 22                                                                                                                                         |                                                                                                     |                                                                                                     |
| Model                                                                | R425PK                                                                                                                                          | R425SBPK                                                                                            | RXT425SIBPSS-1                                                                                      |
| Cooking area                                                         | - Primary Cooking: 425 sq inches Width: 60cm (23.6") Depth: 45cm (18")  - Warming rack: Width: 59cm                                             | - Primary Cooking: 425 sq inches Width: 60cm (23.6") Depth: 45cm (18")  - Warming rack: Width: 59cm | - Primary Cooking: 425 sq inches Width: 60cm (23.6") Depth: 45cm (18")  - Warming rack: Width: 59cm |
|                                                                      | Depth: 16.5cm                                                                                                                                   | Depth: 16.5cm                                                                                       | - Side Burner (Infrared): 85 sq inches Width: 23cm Depth: 26cm                                      |

| Output | <u>kW</u> - 3 x Main Burner = 14.25kW 3x 4.75kW = 14.25kW | <u>kW</u> - 3 x Main Burner = 14.25kW 3x 4.75kW = 14.25kW - Side burner (Flame) = 3.0kW | <u>kW</u> - 3 x Main Burner = 14.25kW 3x 4.75kW = 14.25kW - Side burner (Infrared) = 3.0kW |
|--------|-----------------------------------------------------------|-----------------------------------------------------------------------------------------|--------------------------------------------------------------------------------------------|
|        | TOTAL: 14.25kW                                            | TOTAL: 17.25kW                                                                          | -<br>TOTAL: 17.25kw                                                                        |