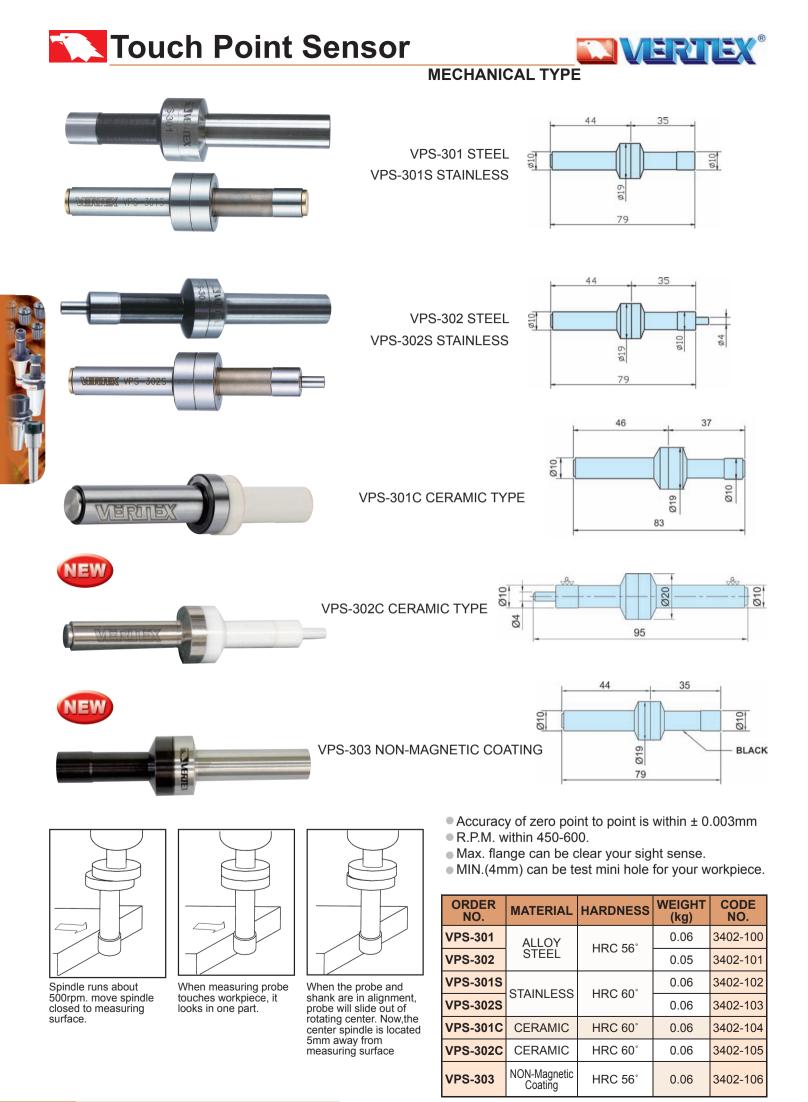

## Touch Point Sensor

### Edge Finder

This series is a high precision setting device for positioning the accurate center between tool spindle of machine and reference surface of working at low-cost and saving time. Accuracy : within  $\pm 0.005$  mm

Made of tool steel, hardened and ground.

Suitable rotation speed : VPS-201 450 to 600rpm. VPS-401 600 to 1,000 rpm

CREAMIC TYPE VPS-201C

#### **MECHANICAL TYPE**

| ORDER NO.   | VPS-201  | VPS-201C |  |  |
|-------------|----------|----------|--|--|
| WEIGHT (KG) | 0.03     | 0.06     |  |  |
| CODE NO.    | 3402-005 | 3402-007 |  |  |