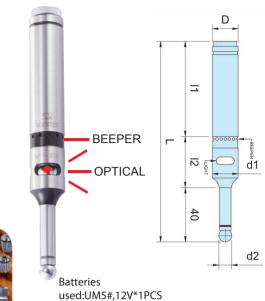

#### Edge Finder with Beeper & Optical

- No need to rotate while measuring.
- The red light was sealed with setting red-glue; it can concentrate the light and resist water.
- The sensor beeps while the red light is on.
- The sensor will beep when the user couldn't see the reverse side or get a clear sight.
- Example. If sensor's light is working, visually you couldn't see inside of the inner hole, while probing the user can be warned by the beeper.
- When probe the deep hole, you can't see the red light, but you can hear the sound from beeper.

Unit<sup>.</sup>mm

Without Beeper

Accuracy: within ±0.005mm.

## Touch Point Sensor

**Optical Type** 

SCREW COVER

IN MERIEX

d2

- High sensitivity position sensor.
- Red pilot can be seen clearly.
- Whole travel of red pilot is sparkling, detecting also can be done during turning while spindle stops.
- Location of end surface, outter circle dia., inner circle dia. of the workpiece for processing can be detected with full effect.
- Deviced with safety line excess, ball supported by spring, so even line excess, it will be separtated easily from the base shown as the fig.
- The precision will reach up to micrometer while the ball returns to center position.
- 100 d1 ● Edge Finder
  - Accuracy:Within ±0.005mm