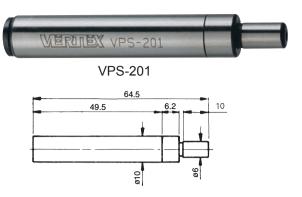

### Edge Finder

This series is a high precision setting device for positioning the accurate center between tool spindle of machine and reference surface of working at low-cost and saving time. Accuracy : within  $\pm 0.005$  mm

Made of tool steel, hardened and ground.

Suitable rotation speed : VPS-201 450 to 600rpm. VPS-401 600 to 1,000 rpm

CREAMIC TYPE VPS-201C

#### **MECHANICAL TYPE**

| ORDER NO.   | VPS-201  | VPS-201C |  |  |
|-------------|----------|----------|--|--|
| WEIGHT (KG) | 0.03     | 0.06     |  |  |
| CODE NO.    | 3402-005 | 3402-007 |  |  |