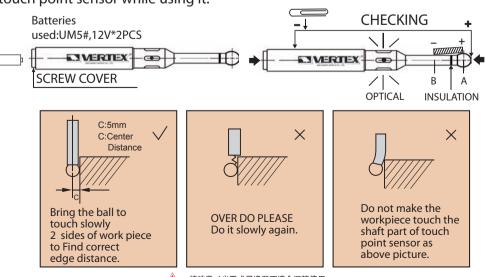

After Reading the Following instruction, please use touch point sensor correctly due to it's a highly sensitive position detector. Don't Rotate the touch point sensor while using it.

#### 1.Install BATTERY

**VPS-20** 

Take off the screw cover and insert batteries correctly. Do not insert batteries upside down.

**VPS-32** 

2.CONFIRMATION OF LIGHTING CHECK the lighting of red lamp by touching A-B part with a metal (clip,L-PLATE etc.)

#### **3.MEASURING METHOD**

As soon as the ball (outside dia. 10mmø)touches the work piece with the main spindle stopped, The red lamp lights on.