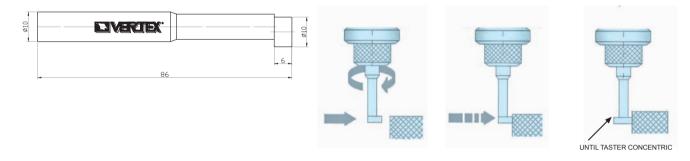

#### Deluxe Type FEATURES: Material: high-carbon steel. Accuracy: within ±0.003mm Hardness: HRC 58°± 1° R.P.M. Within 600-1000 Suitable for milling machine. Drill machine and boring machine. Edge Finder VPS-401 (2 PCS/SET) VPS-401 VPS-402A(LONG) SINGLE **VPS-401C** VPS-402B(SHORT) SINGLE CERAMIC **VPS-401C ORDER NO. VPS-401** PCS/SET 2PCS/SET 2PCS/SET STEEL MATERIAL STEEL CERAMIC WEIGHT (KG) 0.26 0.26 78 CODE NO. 3402-006 3402-008 22 30 9.5 **EXAMPLES-APPLICATION** ø3.2 <u>8</u> ø10 <u>ø</u>13 145 22.5 24 83.2 ø10 <u></u>33 UNTIL TASTER CONCENTRIC