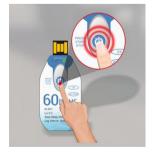

### How to use:

Press the button to start

Put into the box / carton

Logging temperature

Connect PC to get PDF report

Tzone Digital Technology Co., Ltd.