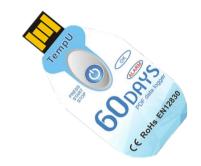

# PDF Temp Data Logger ——TempU02

#### Features:

- \* Temperature measurement and recording
- \* CR2032 button battery works for up to 2 years
- \* High precision ±0.5°C and high sensitivity
- \* Universal USB2.0 communicating interface
- \* Temperature alarm reporting and mark in red
- \* Easy operation by pressing button on/off
- \* LED light indicating for different status
- \* No any software needed to take PDF report out

## **Specifications:**

| opecinications:         |                                                                            |
|-------------------------|----------------------------------------------------------------------------|
| Dimension               | 69mm*33mm*5mm                                                              |
| N.W                     | 10g                                                                        |
| Recording Option        | Single use                                                                 |
| Temperature Range       | -30°C ~ +60°C                                                              |
| Temperature Accuracy    | ±0.5°C (-20°C~+40°C); ±1.0°C (other range)                                 |
| Temperature Resolution  | 0.1°C                                                                      |
| Data Storage Capacity   | 10,000                                                                     |
| Shelf Life / Battery    | 2 years / CR2032 button cell                                               |
| Recording Interval      | 10 minutes (standard, others on request)                                   |
| Recording Duration      | 60 days (standard, others on request)                                      |
| Temperature Alarm Range | >8°C or <2°C                                                               |
| Alarm Type              | The red LED will flash every 10s, if the temperature has been out of range |
| Start Delay             | 30 mins                                                                    |
| Report Generation       | Automatic PDF report generation                                            |
| Waterproof Level        | IP67 (with Seal-Bag)                                                       |