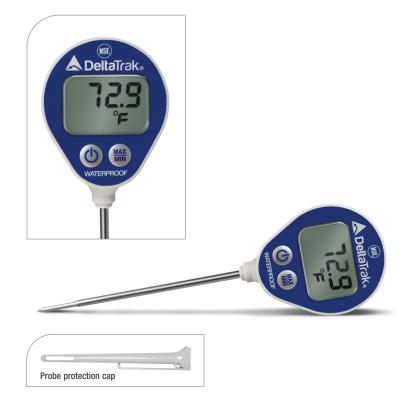

## **FlashCheck**. Anti-Microbial Lollipop Thermometer

| Measurement Range         | -40°F to 311°F (-40°C to 155°C)                                                                                                                                                                                                                         |
|---------------------------|---------------------------------------------------------------------------------------------------------------------------------------------------------------------------------------------------------------------------------------------------------|
| Operating Range           | 32°F to 122°F (0°C to 50°C)                                                                                                                                                                                                                             |
| Accuracy                  | ±0.9°F from -40°F to +14°F<br>(±0.5°C from -40°C to -10°C)<br>±0.5°F from +14°F to +68°F<br>(±0.3°C from -10°C to +20°C)<br>±0.9°F from +69°F to +239°F<br>(±0.5°C from +21°C to +115°C)<br>±1.8°F from 240°F to +311°F<br>(±1.0°C from 116°C to 155°C) |
| Sensor                    | Thermistor                                                                                                                                                                                                                                              |
| Display Resolution        | 0.1°F/°C                                                                                                                                                                                                                                                |
| Display Reading<br>Update | 1 second                                                                                                                                                                                                                                                |
| Display Window Size       | 1.3in W x 0.9in H<br>(32.9mm W x 22.9mm H)                                                                                                                                                                                                              |
| Calibration               | Auto calibration feature                                                                                                                                                                                                                                |
| Battery                   | Button cell alkaline                                                                                                                                                                                                                                    |
| Body Casing               | ABS plastic                                                                                                                                                                                                                                             |
| Probe Length              | 4.13in (105mm)                                                                                                                                                                                                                                          |
| Probe Diameter            | 0.14in (3.56mm),<br>reduced tip 0.1in (2.5mm)                                                                                                                                                                                                           |
| Weight                    | 1.3oz (37.6g)                                                                                                                                                                                                                                           |
| Waterproof Rating         | IP65                                                                                                                                                                                                                                                    |
| Factory Calibration       | NIST traceable calibration certified                                                                                                                                                                                                                    |
| Compliance<br>Certificate | Manufacturers certificate of compliance available from DeltaTrak, NIST Traceable, NSF, CE                                                                                                                                                               |

## Model 11050

- Min/Max memory stores lowest/highest readings
- Automatic calibration feature
- IP65 Waterproof housing
- Sealed anti-microbial unibody construction
- Small-diameter probe ideal for measuring temperature of "thin mass" food such as meat patties and chicken/fish fillets (FDA Food Code 4-302.12 (B)
- NSF certified
- °F/°C selectable