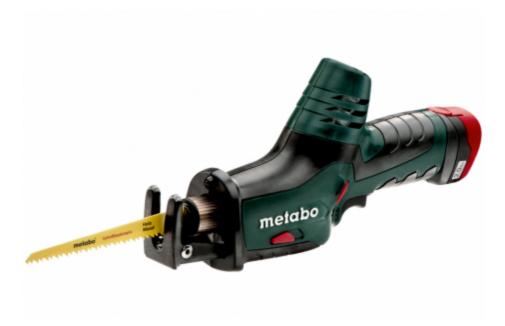

## PowerMaxx ASE (602264500) Cordless Sabre Saw

10.8V 2x2Ah Li-ion; Charger LC 40 ( / 50 - 60 Hz); Plastic Carry Case

Order no. 602264500 EAN 4007430214324

Product may differ from Image

- Light, extremely handy saw for one or two handed operation
- Especially suitable for working in difficult to reach places
- Variospeed (V) Electronics for working with customised stroke rates for the materials used
- Metabo Quick for changing saw blades without tools
- Extended range of application thanks to unique Quick retainer for sabre saw blades and jigsaw blades
- Depth guide can be adjusted without tools for ideal utilisation of the saw blade and diverse applications such as plunge
  cuts
- Integrated LED work light for optimum illumination of the cutting line
- Practical capacity display for checking the charge status
- Wide range of uses thanks to the adapted Metabo saw blade range
- Ultra-M technology: highest performance, gentle charging and 3 years of warranty on the battery pack.