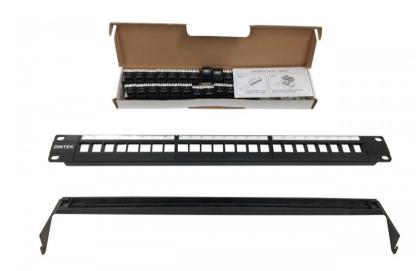

## 1U 24P Snap-In Panel includes 24 Black Jacks

The DINTEK 1U 24 Port UTP patch panel provides for fast and reliable installation by accelerating module mounting times and cable tie-down operations.

The panel is designed to accept the DINTEK PowerPRO $^{\text{TM}}$  & PowerMAX $^{\text{TM}}$  unshielded keystones which snap in place easily. The unique construction provides a finished product that looks like a standard modular patch panel, yet takes advantage of using ezi-JACK keystones and quick terminating tools.

The patch panel comes complete with 24 x vertical black PowerMAX $^{\text{TM}}$  unshielded keystone ezi-JACKS $^{\text{TM}}$  and a rear management panel for correctly managing the UTP cables as they come away from the patch panel, preventing any tight service loops.

## **Features**

- Includes 24 x vertical Cat.6 black ezi-JACK<sup>™</sup> keystone packs
- Complete with rear cable management panel
- UTP snap-in type
- The snap-in type panel is compatible with ezi-JACK<sup>™</sup> Cat.5e & Cat.6 versions
- Printed port number and white writing labeling
- Clear lid over labelling
- UL, ETL Listed