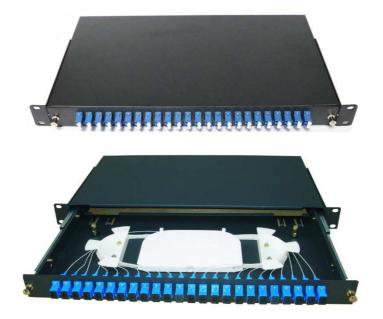

# FIBER OPTIC RACK MOUNTED TERMINAL BOX WITH GUIDE TRAY

## **FEATURES:**

CR-RM series fiber optic rack mounted fixed type terminal box could be applied in the branch connection, and could be working as distribution box. They have 19"standard structure, rack mounted and available for all kinds of adapter, Simplex or Duplex such as FC, SC, LC, ST.

### **SPECIFICATIONS:**

| Туре        | Size ( mm )    | Max Capacity | Outer Carton    | Outer CartonWeight |
|-------------|----------------|--------------|-----------------|--------------------|
|             | W x D x H      | ( Cores )    | Dimension (MM)  | (KG)               |
| CV-RM**24** | 480 * 250 8 1U | 24           | 485 * 425 * 305 | 14.3/5pcs          |
| CV-RM**48** | 480 * 250 * 2U | 48           | 485 * 675 * 305 | 21/5pcs            |