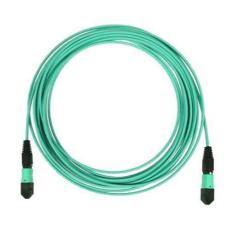

## **MPO OPTICAL PATCH CORD**

#### Ordering Information:

1. Cable Type: SM (Single Mode) or MM (Multi Mode)

2. Part Number : CV-MPOYY-ZZ UU = 04, 08, 12, 24 (CORES) YY = SM or MM ZZ = 30(3m)/50(5um)