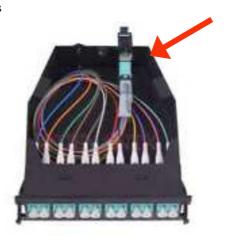

#### **FEATURES:**

- Precision molded MT ferrule
- High precision guide pins for exact alignment
- •Compact design, up to 24 fiber ribbons
- •IEC 61754-7 Compliant
- Telcordia GR-1435-CORE Compliant

#### **APPLICATION:**

- Asynchronous Transmission Mode(ATM)
- Gigabit Ethernet
- Active Deviced /Transceiver Interface
- •CATV, Video and Multimedia
- premise Installations
- Telecommunication Networks
- parallel optical interconnect between PC cards and patch panels
- •Interconnection for O/E modules
- Industrial & military
- Optical switch interframe connections