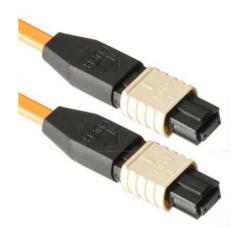

## **MPO OPTICAL PATCH CORD**

#### Ordering Information:

1. Cable Type: SM (Single Mode) or MM (Multi Mode)

2. Part Number : CV-MPOYY-ZZ UU = 04, 08, 12, 24 (CORES) YY = SM or MM ZZ = 30(3m)/50(5um)