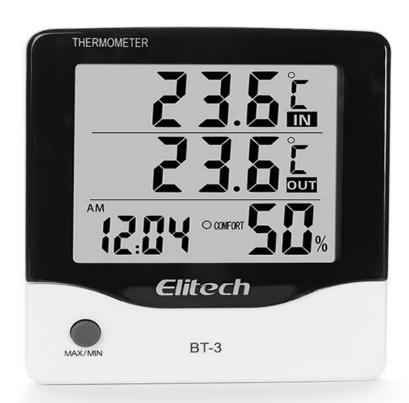

#### Elitech BT-3

Indoor / outdoor temperature, indoor humidity display.

Memorized MAX/MIN indoor temperature and humidity value automatically. With back stand and magnetic stick at back side, convenient to place anywhere.

## Front

- Real time indoor temperature display, switch between °C and °F
- Real time outdoor temperature display, switch between °C and °F
- Humidity display
- Switch key between Max.and Min.value. Press for two seconds to clear Max./Min. memory.
- Body comfort degree display
- Time display, switch between 12/24 hours; clock function
- Imported Honeywell sensor, less offset, more reliable.