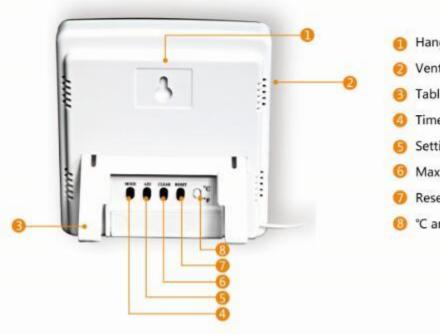

#### Back Back keys: Reasonable keys gap, evenly distributed, perfectly designed.

- Hanging hole
- Ventilating windows
- Table model support, easily open or closed.
- Time/clock setting key
- Setting value adjustment keys
- Max./Min. value clear key
- Reset key
- °C and °F switch key