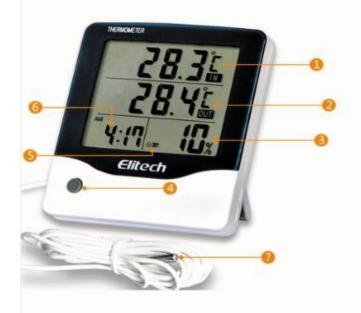

## Front

- Real time indoor temperature display, switch between °C and °F
- Real time outdoor temperature display, switch between °C and °F
- Humidity display
- Switch key between Max.and Min.value. Press for two seconds to clear Max./Min. memory.
- Body comfort degree display
- Time display, switch between 12/24 hours; clock function
- Imported Honeywell sensor, less offset, more reliable.