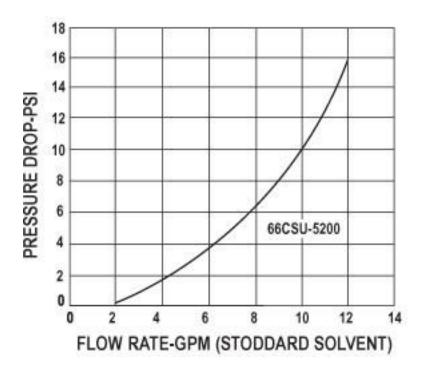

### Performance

**Ordering Specifications** 

Product #

Description

66CSU-5200

Single use balance breakaway

66CSU Instruction Sheet Order Number: F-72