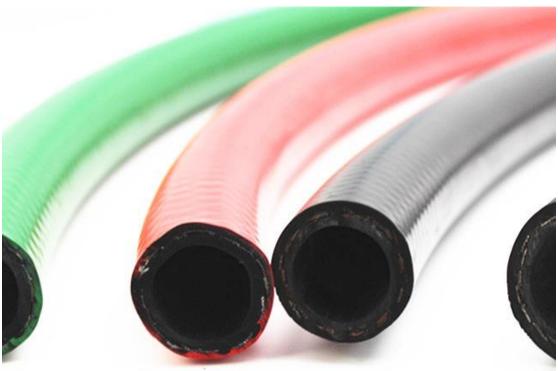

#### Features:

The hose is composed of synthetic rubber layer, wire reinforced reinforcement, and layers designed as hose, and synthetic rubber cover.

**Working Temperature :** -30°C to +55°C

| Double walled Fuel Hose |                              |
|-------------------------|------------------------------|
| Material:               | rubber                       |
| Color:                  | blue,black,red.green. white. |
| Inside:                 | metal wire                   |
| One roll                | 60 meters                    |
| Size                    | 3/4",1"                      |