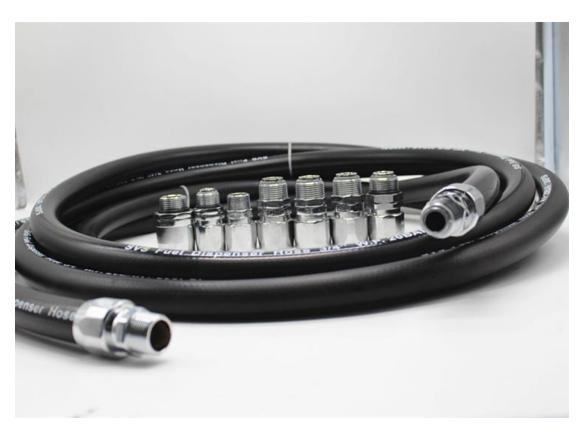

# 2. Fuel dispenser hose 4m long and 9 inch short hose

This gsaoline delivery hose assembly is a premium solution designed for gravity fed and low pressure pumping installations. Suitable for use with oil and diesel applications, this fuel hose is available in a range of lengths to meet your requirements.

The premium fuel dispensing hose assemblies come with swaged stainless steel full ferrules and BSP hose tails with sealing o rings. As well as in an assembly, this gasoline hose is available by the metre and in coils if you have a large requirement.

### Features of the Premium Gravity/Pump Fuel Dispensing Hose:

- Diesel/oil resistant construction
- Anti-static soft wall with NBR cover
- Synthetic textile yarn reinforcement
- ID 19 or 25mm / OD 27 or 34mm
- Temperature -25°C/+70°C
- Different lengths of diesel hose available upon request
- 34" assemblies available upon request
- Assemblies c/w 1" BSP hose tails with sealing o rings & swaged stainless steel full ferrules