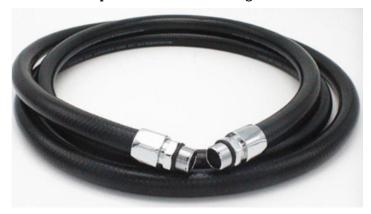

# 2. Fuel dispenser hose 4m long and 9 inch short hose

This gsaoline delivery hose assembly is a premium solution designed for gravity fed and low pressure pumping installations. Suitable for use with oil and diesel applications, this fuel hose is available in a range of lengths to meet your requirements.

The premium fuel dispensing hose assemblies come with swaged stainless steel full ferrules and BSP hose tails with sealing o rings. As well as in an assembly, this gasoline hose is available by the metre and in coils if you have a large requirement.

### Features of the Premium Gravity/Pump Fuel Dispensing Hose:

- Diesel/oil resistant construction
- Anti-static soft wall with NBR cover
- Synthetic textile yarn reinforcement
- ID 19 or 25mm / OD 27 or 34mm
- Temperature -25°C/+70°C
- Different lengths of diesel hose available upon request
- 34" assemblies available upon request
- Assemblies c/w 1" BSP hose tails with sealing o rings & swaged stainless steel full ferrules