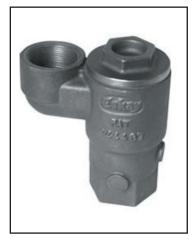

## Offset Valve 38mm (I I/2)

Is used as an underpump valve.

The offset enables access to the poppet when required. Standard valve manufactured from cast iron with bronze seat. Alternative material - bronze.

## Cast Iron

Offset 70mm (23/4")
Inlet 38mm B.S.P. (11/2")
Outlet 38mm B.S.P. (11/2")
Poppet Eskay V-P38

**Bronze** 

Height of Valve

Offset 70mm (23/4")
Inlet 38mm B.S.P. (11/2")
Outlet 38mm B.S.P. (11/2")
Pappet

Poppet Eskay V-P38 Height of Valve 130mm (5")

V-OV38

V-OV38V Valve can be supplied with Eskay Viton

155mm (6")

Poppet

V-OV38GC Bronze valve with cast iron cap V-OV38GM Bronze valve with bronze cap

**V-OV38** 