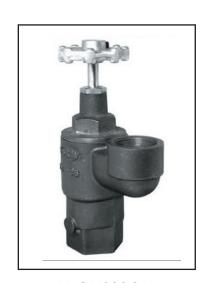

## Offset Valve 38mm (I I/2)- With Bonnet

Bonnet isolates pump from suction line. Test port is supplied as standard fitting. Bonnet manufactured from cast iron with Viton 'O' ring sealing on brass spindle.

## Product No.

V-OV38BON

V-TTC38 Bonnet can be supplied separately

to suit existing valves.

**V-OV388ON** 