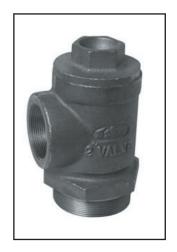

## Tite Valve 50mm (2")

Standard valve manufactured from cast iron with bronze seat.

External Thread 75mm B.S.P. (3")
Side Port 50mm B.S.P. (2")
Top Port 65mm B.S.P. (21/2")

Suction Opening 50mm (2")
Poppet Eskay V-P50
Height of Valve 180mm (7")

## Product No.

V-TT50

V-TT50V Valve can be supplied with Eskay Viton Poppet V-TT50LP Valve can be supplied without the Poppet V-TT50NPT Valve can be supplied with NPT thread

**V-TT50** 