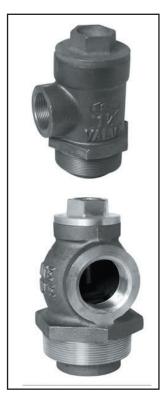

## Tite Valve 38mm (I I/2")

Standard valve manufactured from cast iron with bronze seat. Alternative material - bronze.

**Cast Iron** 

External Thread 75mm B.S.P. (3")
Side Port 38mm B.S.P. (11/2")
Top Port 65mm B.S.P. (21/2")
Suction Opening 38mm (11/2")
Poppet Eskay V-P38
Height of Valve 180mm (7")

Product No.

V-TT38

V-TT38V Valve can be supplied with Eskay Viton

Poppet

V-TT38NPT Valve can be supplied with NPT thread

**Bronze** 

External Thread 75mm B.S.P. (3")
Side Port 38mm B.S.P. (11/2")
Top Port 38mm B.S.P. (11/2")
Suction Opening 38mm (11/2")
Poppet Eskay V-P38
Height of Valve 165mm (61/2")

**Product No.** V-TT38B

**V-TT38** 