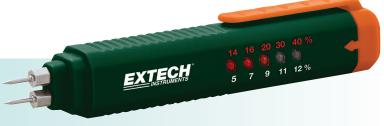

## **Features**

- Five dual color LEDs indicate 10 moisture levels:
  - Green LEDs 5%, 7%, 9%, 11%, 12%
  - Red LEDs 14%, 16%, 20%, 30%, 40%
- Easy-to-use one button operation
- Data Hold freezes LED range
- Battery level check on power-up
- · Auto power off conserves battery life
- Field replaceable pins