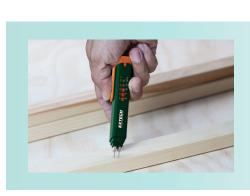

## MO25 Moisture Pen

Take quick Moisture level reference on wood and building materials (such as brick and concrete) with this convenient portable Moisture Pen. Easy-to-read dual color LED indication with 10 ranges of %WME moisture level. Ideal for building restoration applications such as detecting water leakages inside walls, ceilings, and floors.

## **Features**

- Five dual color LEDs indicate 10 moisture levels:
  - Green LEDs 5%, 7%, 9%, 11%, 12%
  - Red LEDs 14%, 16%, 20%, 30%, 40%
- Easy-to-use one button operation
- Data Hold freezes LED range
- Battery level check on power-up
- · Auto power off conserves battery life
- Field replaceable pins