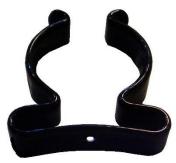

## TYPE FS063/243-SUPP

High insulating tube-rod made by polyester resin reinforced by fiberglass. Total lengths steel hook included 2,43 m. Tube external diameter 32 mm. Voltage 225 kV.

Complete of:

- insulating closing cap;
- \* hand guard;
- \* steel hook covered by plastic sheath;
- \* n°2 supports to fix and storage the rescue rod on the wall. Support made of durable plastic material and fixable on the wall by screws.