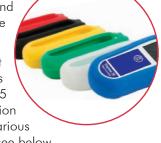

## optional accessories

 stainless steel wall bracket (screws not supplied) and protective white silicone boot (832-050)

protective silicone boot

 the ThermaCheck is

 water resistant to IP65

 when used in conjunction
 with this boot. Various
 colours are available - see below

| order code | description                       |  |
|------------|-----------------------------------|--|
| 226-042    | ThermaCheck                       |  |
| 830-221    | protective silicone boot - white  |  |
| 830-222    | protective silicone boot - yellow |  |
| 830-223    | protective silicone boot - green  |  |
| 830-224    | protective silicone boot - red    |  |
| 830-225    | protective silicone boot - blue   |  |
| 830-227    | protective silicone boot - black  |  |
| 832-050    | s/steel wall bracket & boot       |  |