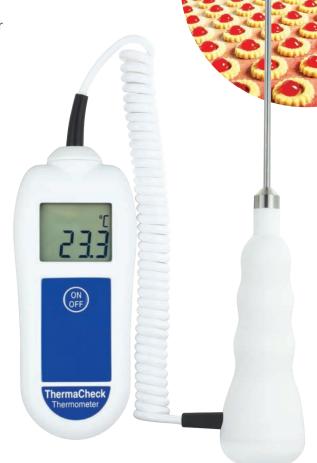

## ThermaCheck Thermometer

complete with thermistor penetration probe

- assured accuracy for the life of the thermometer
- meets the European Standard EN13485
- FREE traceable certificate of calibration
- high system accuracy ±0.4 °C

The ThermaCheck hand held thermistor thermometer has been specifically designed for use in the catering and food processing industries to cope with routine day-to-day usage.

The ThermaCheck measures temperature over the range of -39.9 to 149.9 °C with a resolution of 0.1 °C and a high system accuracy (probe and thermometer) of  $\pm 0.4$  °C (-29.9 to 129.9 °C). This accuracy is guaranteed for life, due to the instrument's advanced electronics.

The ThermaCheck thermometer is supplied complete with a permanently attached food penetration probe with a 130 mm stainless steel stem and one metre coiled PU lead.

stainless steel wall bracket (832-050)