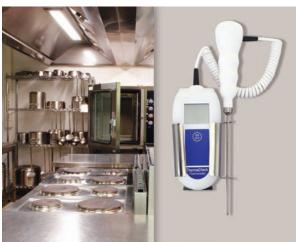

## ThermaCheck Thermometer

complete with thermistor penetration probe

- assured accuracy for the life of the thermometer
- meets the European Standard EN13485
- FREE traceable certificate of calibration
- high system accuracy ±0.4 °C

The ThermaCheck hand held thermistor thermometer has been specifically designed for use in the catering and food processing industries to cope with routine day-to-day usage.

The ThermaCheck measures temperature over the range of -39.9 to 149.9 °C with a resolution of 0.1 °C and a high system accuracy (probe and thermometer) of  $\pm 0.4$  °C (-29.9 to 129.9 °C). This accuracy is guaranteed for life, due to the instrument's advanced electronics.

The ThermaCheck thermometer is supplied complete with a permanently attached food penetration probe with a 130 mm stainless steel stem and one metre coiled PU lead.

stainless steel wall bracket (832-050)