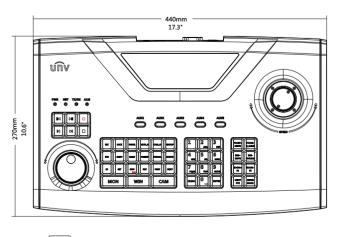

#### Dimensions

#### Specifications

| Product model       | KB-1100                                     |
|---------------------|---------------------------------------------|
| Joystick            | four-dimensional joystick                   |
| Ethernet port       | 1 RJ-45 10 M / 100 M adaptive Ethernet port |
| USB Interface       | 1 USB2.0 interfaces                         |
| Serial Interface    | 1 RS-232, 2 RS-485                          |
| Power Supply        | 12V DC                                      |
| Consumption         | 5W                                          |
| Working Temperature | -10°C ~ + 55°C                              |
| Working Humidity    | 10% ~ 90%                                   |
| Dimensions          | 47mm×270mm×440mm(1.9"×10.6"×17.3")          |
| Weight              | <1kg                                        |