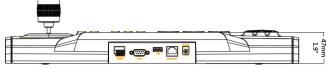

#### Dimensions

#### Specifications

| Product model       | KB-1100                                     |
|---------------------|---------------------------------------------|
| Joystick            | four-dimensional joystick                   |
| Ethernet port       | 1 RJ-45 10 M / 100 M adaptive Ethernet port |
| USB Interface       | 1 USB2.0 interfaces                         |
| Serial Interface    | 1 RS-232, 2 RS-485                          |
| Power Supply        | 12V DC                                      |
| Consumption         | 5W                                          |
| Working Temperature | -10°C ~ + 55°C                              |
| Working Humidity    | 10% ~ 90%                                   |
| Dimensions          | 47mm×270mm×440mm(1.9"×10.6"×17.3")          |
| Weight              | <1kg                                        |