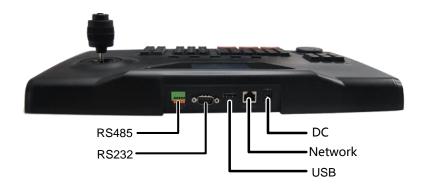

### Interface figure

#### Specifications

| Product model       | KB-1100                                     |
|---------------------|---------------------------------------------|
| Joystick            | four-dimensional joystick                   |
| Ethernet port       | 1 RJ-45 10 M / 100 M adaptive Ethernet port |
| USB Interface       | 1 USB2.0 interfaces                         |
| Serial Interface    | 1 RS-232, 2 RS-485                          |
| Power Supply        | 12V DC                                      |
| Consumption         | 5W                                          |
| Working Temperature | -10°C ~ + 55°C                              |
| Working Humidity    | 10% ~ 90%                                   |
| Dimensions          | 47mm×270mm×440mm(1.9"×10.6"×17.3")          |
| Weight              | <1kg                                        |