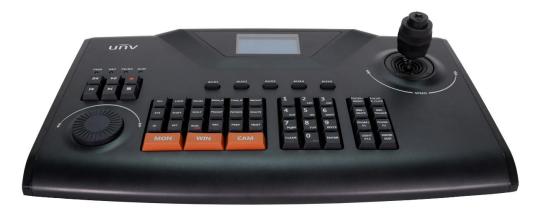

#### **Key Features**

- LCD screen display
- Four-dimensional joystick control
- Based on IP network
- Support multiple user permissions
- Connectable to NVR to control NVR menu and PTZ operations
- Multiple devices can be connected