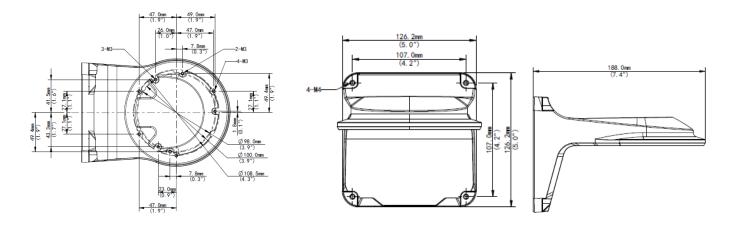

## **Dimensions**

## **Specifications**

| Bracket     | TR-WM03-B-IN                                    |
|-------------|-------------------------------------------------|
| Application | Wall installation for IPC32X and IPC361X series |
| Dimensions  | 126mmx126mmx188mm (5" x5" x7.4")                |
| Weight      | 0.5kg(1.1lb)                                    |
| Material    | Aluminum alloy                                  |