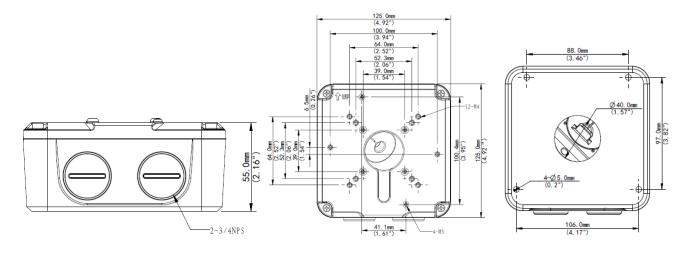

## Dimensions

## Specifications

| Model       | TR-JB07-C-IN                                                                         |
|-------------|--------------------------------------------------------------------------------------|
| Application | Outdoor or indoor cable junction box for IPC2XX and IPC74X series(Extra back outlet) |
| Dimensions  | 125mmx125mmx55mm (4.9" x4.9" x2.2")                                                  |
| Weight      | 0.74kg(1.63lb)                                                                       |
| Material    | Aluminum alloy                                                                       |