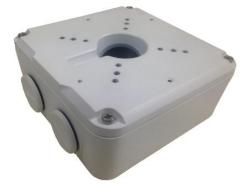

## TR-JB07-C-IN 7-inch Junction Box

## Specifications

| Model       | TR-JB07-C-IN                                                                         |
|-------------|--------------------------------------------------------------------------------------|
| Application | Outdoor or indoor cable junction box for IPC2XX and IPC74X series(Extra back outlet) |
| Dimensions  | 125mmx125mmx55mm (4.9" x4.9" x2.2")                                                  |
| Weight      | 0.74kg(1.63lb)                                                                       |
| Material    | Aluminum alloy                                                                       |