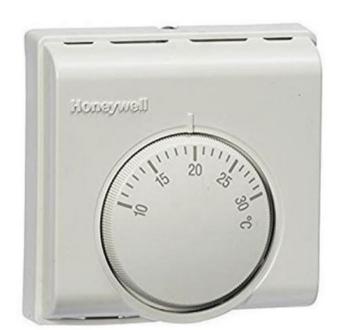

## T6360 Series Thermostat

T6360 Thermostats are range of thermostats that are designed to provide automatic ON/OFF control for gas valves, circulation pumps, relays and zone valves in heating, cooling.

## Overview

T6360 Thermostat are range of thermostats that are designed to provide automatic ON/OFF control for gas valves, circulation pumps, relays and zone valves in heating, cooling. Thermostat are available, in a wide range of feature combinations. These thermostat have dual diaphragm sensing element which ensures close temperature control for all loads and applications.

## **Features & Benefits:**

• Attractive modern styling makes this thermostat ideal for locating in the living space