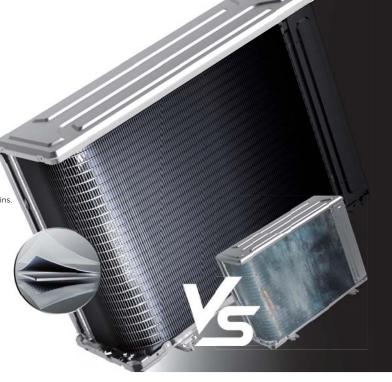

## **BUILT TO LAST**

\* Corrosion Resistance

\* The judgment standard of corrosion resistance is based on comparing the maximum corrosion area ratio of the rating number in JIS Z 2371-2015.Compared samples are Midea fins

#### **Ordinary Coating**

#### **HYPER GRAPFINS**

Graphene is a single monolayer of carbon atoms, tightly bound in a hexagonal honeycomb lattice.

When graphene is added to the anti-corrosion layer, the density of the layer can be improved to resist corrosion.