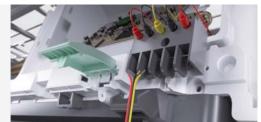

### Easy Wiring In 3 Seconds

**176mm** large piping space with installation support clip.

Front-placed E-BOX for convenient access wiring just opening the front pannel.

#### **Cool You Down Fast**

Quickly cools from corner to corner, so you're always comfortable wherever you are. Thanks to the front E-box and PCB design that releases more space for a larger air volume in and out, the AE Pro deliver you the stronger cooling performance with lower monthly energy bills.