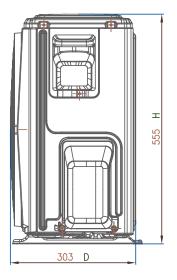

|                        |

#### Remark:

- 1. The above design and specifications are subject to change of product improvement without prior notice.
- 2. The noise level data reflects the level in anechoic chamber.
- 3. All units are being tested and comply to ISO 5151, ISO 16358-1.

### **INDOOR UNIT DIMENSION**



| MSEPB INDOOR DIMENSION |        |       |       |  |  |
|------------------------|--------|-------|-------|--|--|
| Capacity               | W (mm) | D(mm) | H(mm) |  |  |
| 10 &13K                | 795    | 225   | 295   |  |  |
| 19K                    | 965    | 239   | 319   |  |  |
| 25&28K                 | 1140   | 275   | 370   |  |  |

### **OUTDOOR UNIT DIMENSION**

MSEPB-10CRFN8 & MSEPB-13CRFN8









## **OUTDOOR UNIT DIMENSION**

#### **MSEPB-19CRFN8**









### **OUTDOOR UNIT DIMENSION**

#### MSEPB-25CRFN8 & MSEPB-28CRFN8



### **ERROR CODE QUICK TROUBLESHOOTING**

| Display Code | Error Information                                                                | Quick Solution                                                              |  |
|--------------|----------------------------------------------------------------------------------|-----------------------------------------------------------------------------|--|
| dF           | Defrost                                                                          |                                                                             |  |
| SC           | Self clean                                                                       |