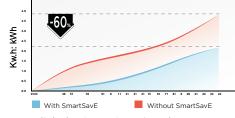

### **ENERGY SAVING**

Just click the SmartSavE ieco button to activate the mode: your AC can keep you cool over an **8-hour** night period, saving up to 60% energy. \*

\* Data base on testing lab, term & condition apply.