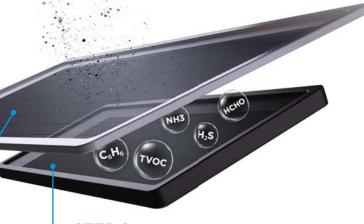

#### **Dual Filtration Technology**

Cold Catalyst filtration system thoroughly eliminates harmful substances and decomposes a variety of harmful gases, providing clean and healthy air for you.

#### **STEP 1:** High Density Pre Filter

Density pre filter can effectively prevent large particles such as pet hair, dust and other airborne particles.

#### Dust

Dead mitefeces

**STEP 2: Micro Protection Filter** 

Cold catalyst filter can catalyze the reaction of various harmful gases, such as formaldehyde, ammonia, benzene, TVOC and hydrogen sulfide.

#### Pollen (Allergen), smoke, micro dust(under 0.3um)

Flower pollen

Bacteria Car exhaust fumes