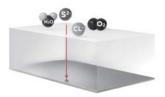

#### **Dual Filtration Technology**

Cold Catalyst filtration system thoroughly eliminates harmful substances and decomposes a variety of harmful gases, providing clean and healthy air for you.

#### **STEP 1:** High Density Pre Filter

Density pre filter can effectively prevent large particles such as pet hair, dust and other airborne particles.

#### Dust

Dead mitefeces

**STEP 2: Micro Protection Filter** 

Cold catalyst filter can catalyze the reaction of various harmful gases, such as formaldehyde, ammonia, benzene, TVOC and hydrogen sulfide.

#### Pollen (Allergen), smoke, micro dust(under 0.3um)

Flower pollen

Bacteria Car exhaust fumes