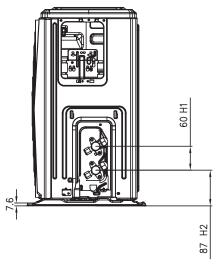

|                        |

#### Remark:

- 1. The above design and specifications are subject to change of product improvement without prior notice.
- 2. The noise level data reflects the level in anechoic chamber.
- 3. All units are being tested and comply to ISO 5151, ISO 16358-1.

### **INDOOR UNIT DIMENSION**



| MSEPB INDOOR DIMENSION |        |       |       |  |  |
|------------------------|--------|-------|-------|--|--|
| Capacity               | W (mm) | D(mm) | H(mm) |  |  |
| 10 &13K                | 795    | 225   | 295   |  |  |
| 19K                    | 965    | 239   | 319   |  |  |
| 25&28K                 | 1140   | 275   | 370   |  |  |

### **OUTDOOR UNIT DIMENSION**

MSEPB-10CRFN8 & MSEPB-13CRFN8









## **OUTDOOR UNIT DIMENSION**

#### **MSEPB-19CRFN8**









### **OUTDOOR UNIT DIMENSION**

#### MSEPB-25CRFN8 & MSEPB-28CRFN8



### **ERROR CODE QUICK TROUBLESHOOTING**

| Display Code | Error Information                                                                | Quick Solution                                                              |  |
|--------------|----------------------------------------------------------------------------------|-----------------------------------------------------------------------------|--|
| dF           | Defrost                                                                          |                                                                             |  |
| SC           | Self clean