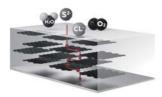

#### **Dual Filtration Technology**

Cold Catalyst filtration system thoroughly eliminates harmful substances and decomposes a variety of harmful gases, providing clean and healthy air for you.

#### **STEP 1:** High Density Pre Filter

Density pre filter can effectively prevent large particles such as pet hair, dust and other airborne particles.

#### Dust

Dead mitefeces

**STEP 2: Micro Protection Filter** 

Cold catalyst filter can catalyze the reaction of various harmful gases, such as formaldehyde, ammonia, benzene, TVOC and hydrogen sulfide.

#### Pollen (Allergen), smoke, micro dust(under 0.3um)

Flower pollen

Bacteria Car exhaust fumes