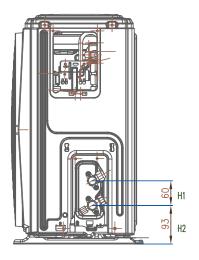

|                        |

#### Remark:

- 1. The above design and specifications are subject to change of product improvement without prior notice.
- 2. The noise level data reflects the level in anechoic chamber.
- 3. All units are being tested and comply to ISO 5151, ISO 16358-1.

### **INDOOR UNIT DIMENSION**



| MSEPB INDOOR DIMENSION |        |       |       |  |  |
|------------------------|--------|-------|-------|--|--|
| Capacity               | W (mm) | D(mm) | H(mm) |  |  |
| 10 &13K                | 795    | 225   | 295   |  |  |
| 19K                    | 965    | 239   | 319   |  |  |
| 25&28K                 | 1140   | 275   | 370   |  |  |

### **OUTDOOR UNIT DIMENSION**

MSEPB-10CRFN8 & MSEPB-13CRFN8









## **OUTDOOR UNIT DIMENSION**

#### **MSEPB-19CRFN8**









### **OUTDOOR UNIT DIMENSION**

#### MSEPB-25CRFN8 & MSEPB-28CRFN8



### **ERROR CODE QUICK TROUBLESHOOTING**

| Display Code | Error Information                                                                | Quick Solution                                                              |  |
|--------------|----------------------------------------------------------------------------------|-----------------------------------------------------------------------------|--|
| dF           | Defrost                                                                          |                                                                             |  |
| SC           | Self clean                                                                       |