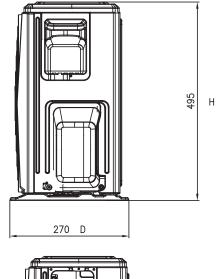

|                        |

#### Remark:

- 1. The above design and specifications are subject to change of product improvement without prior notice.
- 2. The noise level data reflects the level in anechoic chamber.
- 3. All units are being tested and comply to ISO 5151, ISO 16358-1.

### **INDOOR UNIT DIMENSION**



| MSEPB INDOOR DIMENSION |        |       |       |  |  |
|------------------------|--------|-------|-------|--|--|
| Capacity               | W (mm) | D(mm) | H(mm) |  |  |
| 10 &13K                | 795    | 225   | 295   |  |  |
| 19K                    | 965    | 239   | 319   |  |  |
| 25&28K                 | 1140   | 275   | 370   |  |  |

### **OUTDOOR UNIT DIMENSION**

MSEPB-10CRFN8 & MSEPB-13CRFN8









## **OUTDOOR UNIT DIMENSION**

#### **MSEPB-19CRFN8**









### **OUTDOOR UNIT DIMENSION**

#### MSEPB-25CRFN8 & MSEPB-28CRFN8



### **ERROR CODE QUICK TROUBLESHOOTING**

| Display Code | Error Information                                                                | Quick Solution                                                              |  |
|--------------|----------------------------------------------------------------------------------|-----------------------------------------------------------------------------|--|
| dF           | Defrost                                                                          |                                                                             |  |
| SC           | Self clean