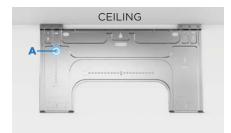

### Easy Measure and Fix Without Extra Tools

Super slim mounting plate with built-in scale and horizontal meter. Measure, mark and fix with just one plate.

STEP 1: Mark the SPOT A according to the intruction of scale-on-plate

STEP 2: Move down the plate until the punch hole to the **SPOT A** 

STEP 3: Locate the punch hole on other side with the Horizontal Meter on plate for precise levelling