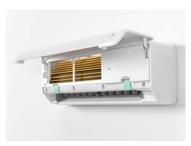

### 1 Lift to Clean

No need to bother opening up the front panel anymore. Clean you filter as offen as you want.

6 round magnetic connectors on the filter, the cover filter can be easily removed and put back just witin 1 soft 'click'.

### 1 Screw, 1 Minute, for **Deep Clean**

With the innovative 1-screw fixed design, it only takes 1 minute to dissemble the inside fan to clean. Save your time, save your technician bills.