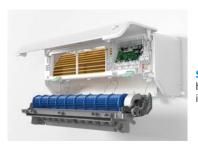

### 1 Lift to Clean

No need to bother opening up the front panel anymore. Clean you filter as offen as you want.

6 round magnetic connectors on the filter, the cover filter can be easily removed and put back just witin 1 soft 'click'.

### 1 Screw, 1 Minute, for **Deep Clean**

With the innovative 1-screw fixed design, it only takes 1 minute to dissemble the inside fan to clean. Save your time, save your technician bills.