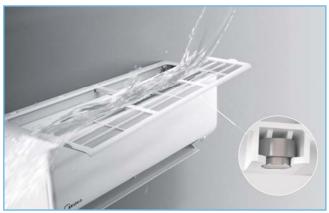

### 1 Lift to Clean

No need to bother opening up the front panel anymore. Clean you filter as offen as you want.

6 round magnetic connectors on the filter, the cover filter can be easily removed and put back just witin 1 soft 'click'.

### 1 Screw, 1 Minute, for **Deep Clean**

With the innovative 1-screw fixed design, it only takes 1 minute to dissemble the inside fan to clean. Save your time, save your technician bills.