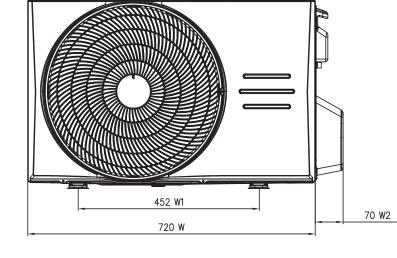

|                        |

#### Remark:

- 1. The above design and specifications are subject to change of product improvement without prior notice.
- 2. The noise level data reflects the level in anechoic chamber.
- 3. All units are being tested and comply to ISO 5151, ISO 16358-1.

### **INDOOR UNIT DIMENSION**



| MSEPB INDOOR DIMENSION |        |       |       |  |  |
|------------------------|--------|-------|-------|--|--|
| Capacity               | W (mm) | D(mm) | H(mm) |  |  |
| 10 &13K                | 795    | 225   | 295   |  |  |
| 19K                    | 965    | 239   | 319   |  |  |
| 25&28K                 | 1140   | 275   | 370   |  |  |

### **OUTDOOR UNIT DIMENSION**

MSEPB-10CRFN8 & MSEPB-13CRFN8









## **OUTDOOR UNIT DIMENSION**

#### **MSEPB-19CRFN8**









### **OUTDOOR UNIT DIMENSION**

#### MSEPB-25CRFN8 & MSEPB-28CRFN8



### **ERROR CODE QUICK TROUBLESHOOTING**

| Display Code | Error Information                                                                | Quick Solution                                                              |  |
|--------------|----------------------------------------------------------------------------------|-----------------------------------------------------------------------------|--|
| dF           | Defrost                                                                          |                                                                             |  |
| SC           | Self clean