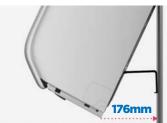

### Easy Wiring In 3 Seconds

**176mm** large piping space with installation support clip.

Front-placed E-BOX for convenient access wiring just opening the front pannel.