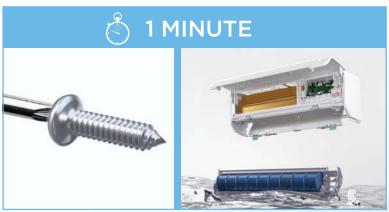

## REMOVE 1 SCREW TO DISMANTLE

PCB REPLACEMENT

200s
Times Faster
ALL EASY Pro

Ordinary Indoor Unit

**Ordinary Indoor Unit** 

STEP 1: Open the front panel

**STEP 2:** Snap open the front hasps and detach the bottom panel

**STEP 3: Remove the screw** 

**STEP 4:** Open the e-box lid, unplug the fan and vertical louvre terminials

**STEP 5:** Snap open the back hasps, unload the fan and indoor motor.