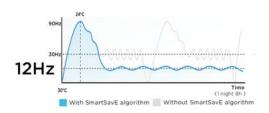

The Inverter Quattro™ supports continuous compressor operation at ultra-low speed of **12Hz**. Thanks to the SmartSavE precise-control algorithm, ultra-stable frequency is achieved with minor vibration which decreased by up to **16 times**.