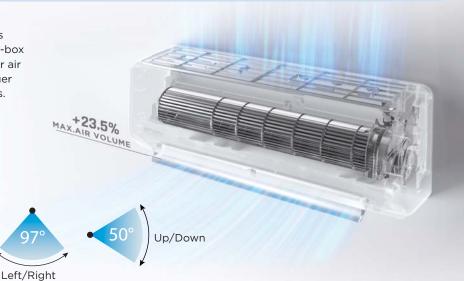

#### **Cool You Down Fast**

Quickly cools from corner to corner, so you're always comfortable wherever you are. Thanks to the front E-box and PCB design that releases more space for a larger air volume in and out, the AE Pro deliver you the stronger cooling performance with lower monthly energy bills.

#### **3D Airflow**

The directional air-outlet moves automatically both Left/Right and Up/Down, directing nice and cool airflow with the angled airflow to fill in every corner of the room.