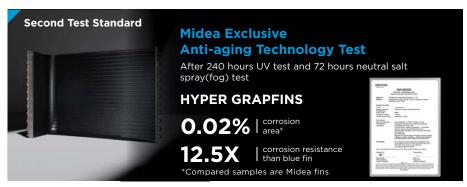

## **BUILT TO LAST**

\* Corrosion Resistance

\* The judgment standard of corrosion resistance is based on comparing the maximum corrosion area ratio of the rating number in JIS Z 2371-2015.Compared samples are Midea fins

#### **HYPER GRAPFINS**

Graphene is a single monolayer of carbon atoms, tightly bound in a hexagonal honeycomb lattice.

When graphene is added to the anti-corrosion layer, the density of the layer can be improved to resist corrosion.