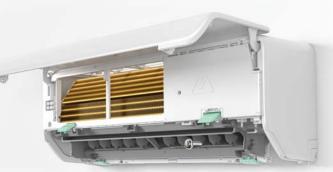

## REMOVE 1 SCREW TO DISMANTLE

PCB REPLACEMENT

200s
Times Faster
ALL EASY Pro

Ordinary Indoor Unit

**Ordinary Indoor Unit** 

STEP 1: Open the front panel

**STEP 2:** Snap open the front hasps and detach the bottom panel

**STEP 3: Remove the screw** 

**STEP 4:** Open the e-box lid, unplug the fan and vertical louvre terminials

**STEP 5:** Snap open the back hasps, unload the fan and indoor motor.