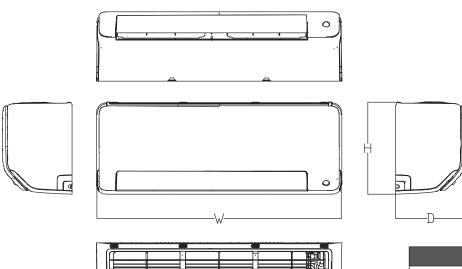

|                        |

#### Remark:

- 1. The above design and specifications are subject to change of product improvement without prior notice.
- 2. The noise level data reflects the level in anechoic chamber.
- 3. All units are being tested and comply to ISO 5151, ISO 16358-1.

### **INDOOR UNIT DIMENSION**



| MSEPB INDOOR DIMENSION |        |       |       |  |  |
|------------------------|--------|-------|-------|--|--|
| Capacity               | W (mm) | D(mm) | H(mm) |  |  |
| 10 &13K                | 795    | 225   | 295   |  |  |
| 19K                    | 965    | 239   | 319   |  |  |
| 25&28K                 | 1140   | 275   | 370   |  |  |

### **OUTDOOR UNIT DIMENSION**

MSEPB-10CRFN8 & MSEPB-13CRFN8









## **OUTDOOR UNIT DIMENSION**

#### **MSEPB-19CRFN8**









### **OUTDOOR UNIT DIMENSION**

#### MSEPB-25CRFN8 & MSEPB-28CRFN8



### **ERROR CODE QUICK TROUBLESHOOTING**

| Display Code | Error Information                                                                | Quick Solution                                                              |  |
|--------------|------