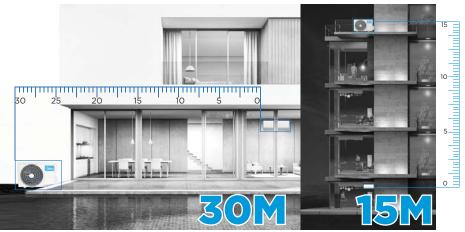

### FLEXIBLE SPACE COOLING SOLUTION

Max. 15M Piping Height and 30M Piping Length. Requires Min. 5CM Of Ceiling Distance