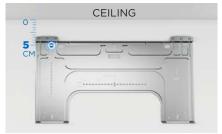

### FLEXIBLE SPACE COOLING SOLUTION

Max. 15M Piping Height and 30M Piping Length. Requires Min. 5CM Of Ceiling Distance