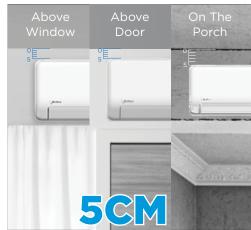

### FLEXIBLE SPACE COOLING SOLUTION

Max. 15M Piping Height and 30M Piping Length. Requires Min. 5CM Of Ceiling Distance