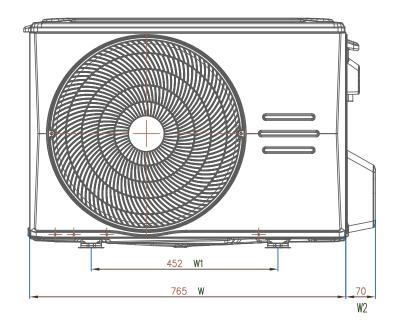

|                        |

#### Remark:

- 1. The above design and specifications are subject to change of product improvement without prior notice.
- 2. The noise level data reflects the level in anechoic chamber.
- 3. All units are being tested and comply to ISO 5151, ISO 16358-1.

### **INDOOR UNIT DIMENSION**



| MSEPB INDOOR DIMENSION |        |       |       |  |  |
|------------------------|--------|-------|-------|--|--|
| Capacity               | W (mm) | D(mm) | H(mm) |  |  |
| 10 &13K                | 795    | 225   | 295   |  |  |
| 19K                    | 965    | 239   | 319   |  |  |
| 25&28K                 | 1140   | 275   | 370   |  |  |

### **OUTDOOR UNIT DIMENSION**

MSEPB-10CRFN8 & MSEPB-13CRFN8









## **OUTDOOR UNIT DIMENSION**

#### **MSEPB-19CRFN8**









### **OUTDOOR UNIT DIMENSION**

#### MSEPB-25CRFN8 & MSEPB-28CRFN8



### **ERROR CODE QUICK TROUBLESHOOTING**

| Display Code | Error Information                                                                | Quick Solution                                                              |  |
|--------------|----------------------------------------------------------------------------------|-----------------------------------------------------------------------------|--|
| dF           | Defrost                                                                          |                                                                             |  |
| SC           | Self clean                                                                       |