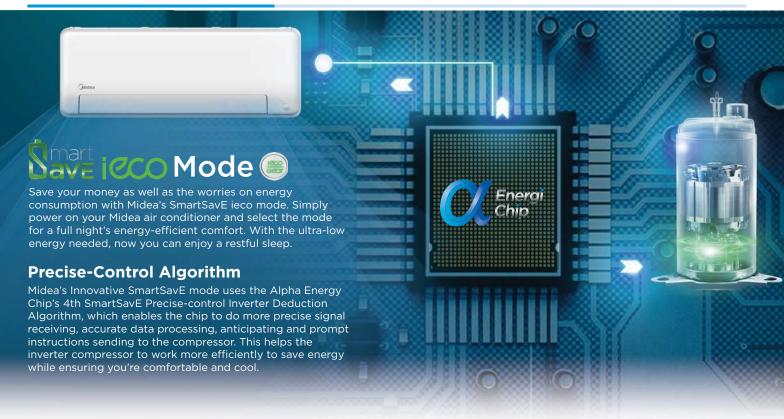

### **ENERGY SAVING**

Just click the SmartSavE ieco button to activate the mode: your AC can keep you cool over an **8-hour** night period, saving up to 60% energy. \*

\* Data base on testing lab, term & condition apply.

The Inverter Quattro™ supports continuous compressor operation at ultra-low speed of **12Hz**. Thanks to the SmartSavE precise-control algorithm, ultra-stable frequency is achieved with minor vibration which decreased by up to **16 times**.