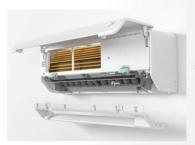

### INDOOR UNIT INSTALLATION

**Ordinary Indoor Unit** 

**ALL EASY Pro** 

Top Filters

Easy-To-Detach Lower Inner Assembly: Fan, Motor, Drainage Pan & Louvres

### **ORDINARY INDOOR UNIT INSTALLATION**

Multiple Position Measurement & Adjustment

Complicated Wiring Steps Difficult Connecting

Large Gap In Between

### **ALL EASY PRO UNIT INSTALLATION**