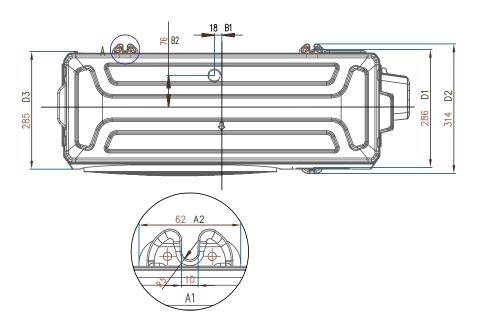

|                        |

#### Remark:

- 1. The above design and specifications are subject to change of product improvement without prior notice.
- 2. The noise level data reflects the level in anechoic chamber.
- 3. All units are being tested and comply to ISO 5151, ISO 16358-1.

### **INDOOR UNIT DIMENSION**



| MSEPB INDOOR DIMENSION |        |       |       |  |  |
|------------------------|--------|-------|-------|--|--|
| Capacity               | W (mm) | D(mm) | H(mm) |  |  |
| 10 &13K                | 795    | 225   | 295   |  |  |
| 19K                    | 965    | 239   | 319   |  |  |
| 25&28K                 | 1140   | 275   | 370   |  |  |

### **OUTDOOR UNIT DIMENSION**

MSEPB-10CRFN8 & MSEPB-13CRFN8









## **OUTDOOR UNIT DIMENSION**

#### **MSEPB-19CRFN8**









### **OUTDOOR UNIT DIMENSION**

#### MSEPB-25CRFN8 & MSEPB-28CRFN8



### **ERROR CODE QUICK TROUBLESHOOTING**

| Display Code | Error Information                                                                | Quick Solution                                                              |  |
|--------------|----------------------------------------------------------------------------------|-----------------------------------------------------------------------------|--|
| dF           | Defrost                                                                          |                                                                             |  |
| SC           | Self clean                                                                       |