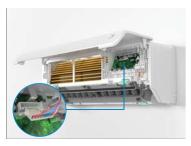

### Easy Wiring In 3 Seconds

**176mm** large piping space with installation support clip.

Front-placed E-BOX for convenient access wiring just opening the front pannel.

### Easy Measure and Fix Without Extra Tools

Super slim mounting plate with built-in scale and horizontal meter. Measure, mark and fix with just one plate.

STEP 1: Mark the SPOT A according to the intruction of scale-on-plate

STEP 2: Move down the plate until the punch hole to the **SPOT A** 

STEP 3: Locate the punch hole on other side with the Horizontal Meter on plate for precise levelling