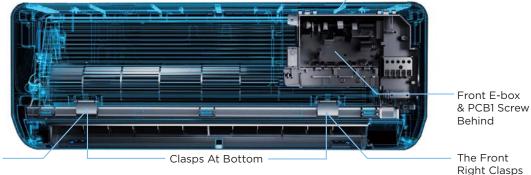

### INDOOR UNIT INSTALLATION

**Ordinary Indoor Unit** 

**ALL EASY Pro** 

Top Filters

Easy-To-Detach Lower Inner Assembly: Fan, Motor, Drainage Pan & Louvres

### **ORDINARY INDOOR UNIT INSTALLATION**

Multiple Position Measurement & Adjustment

Complicated Wiring Steps Difficult Connecting

Large Gap In Between

### **ALL EASY PRO UNIT INSTALLATION**