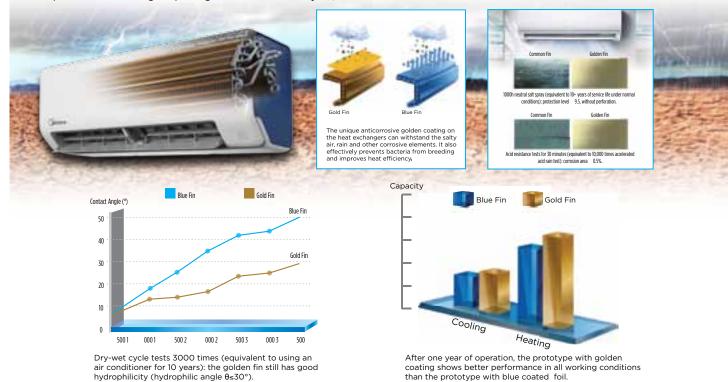

#### Golden Fin (Evaporator Coil Only)

The golden finned hydrophilic coil efficiently prevents bacteria from breeding and spreadig, creating a healthy and comfortable environment. It can also improve heating efficiency by accelerating defrosting.

The unique anti-corrosive gold plating can withstand salty air, rain and other corrosive elements.

## **BUILT TO LAST**

\* Corrosion Resistance

\* The judgment standard of corrosion resistance is based on comparing the maximum corrosion area ratio of the rating number in JIS Z 2371-2015.Compared samples are Midea fins