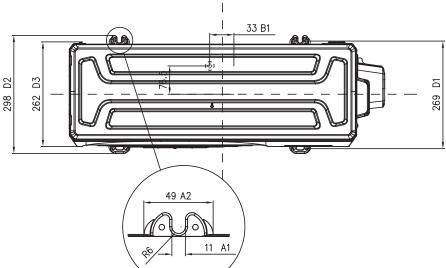

|                        |

#### Remark:

- 1. The above design and specifications are subject to change of product improvement without prior notice.
- 2. The noise level data reflects the level in anechoic chamber.
- 3. All units are being tested and comply to ISO 5151, ISO 16358-1.

### **INDOOR UNIT DIMENSION**



| MSEPB INDOOR DIMENSION |        |       |       |  |  |
|------------------------|--------|-------|-------|--|--|
| Capacity               | W (mm) | D(mm) | H(mm) |  |  |
| 10 &13K                | 795    | 225   | 295   |  |  |
| 19K                    | 965    | 239   | 319   |  |  |
| 25&28K                 | 1140   | 275   | 370   |  |  |

### **OUTDOOR UNIT DIMENSION**

MSEPB-10CRFN8 & MSEPB-13CRFN8









## **OUTDOOR UNIT DIMENSION**

#### **MSEPB-19CRFN8**









### **OUTDOOR UNIT DIMENSION**

#### MSEPB-25CRFN8 & MSEPB-28CRFN8



### **ERROR CODE QUICK TROUBLESHOOTING**

| Display Code | Error Information                                                                | Quick Solution                                                              |  |
|--------------|----------------------------------------------------------------------------------|-----------------------------------------------------------------------------|--|
| dF           | Defrost                                                                          |                                                                             |  |
| SC           | Self clean