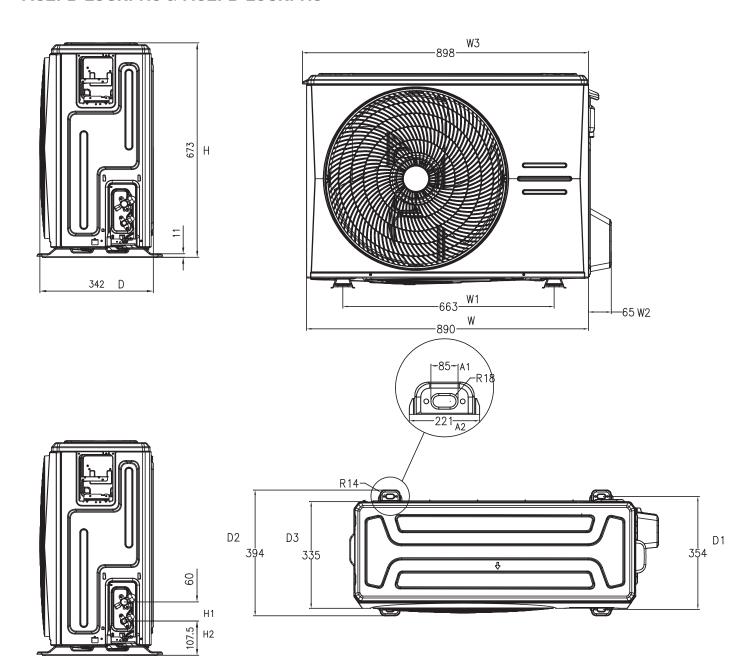

ecifications are subject to change of product improvement without prior notice.
- 2. The noise level data reflects the level in anechoic chamber.
- 3. All units are being tested and comply to ISO 5151, ISO 16358-1.

### **INDOOR UNIT DIMENSION**



| MSEPB INDOOR DIMENSION |        |       |       |  |  |
|------------------------|--------|-------|-------|--|--|
| Capacity               | W (mm) | D(mm) | H(mm) |  |  |
| 10 &13K                | 795    | 225   | 295   |  |  |
| 19K                    | 965    | 239   | 319   |  |  |
| 25&28K                 | 1140   | 275   | 370   |  |  |

### **OUTDOOR UNIT DIMENSION**

MSEPB-10CRFN8 & MSEPB-13CRFN8









## **OUTDOOR UNIT DIMENSION**

#### **MSEPB-19CRFN8**









### **OUTDOOR UNIT DIMENSION**

#### MSEPB-25CRFN8 & MSEPB-28CRFN8



### **ERROR CODE QUICK TROUBLESHOOTING**

| Display Code | Error Information                                                                | Quick Solution                                                              |  |
|--------------|----------------------------------------------------------------------------------|-----------------------------------------------------------------------------|--|
| dF           | Defrost                                                                          |                                                                             |  |
| SC           | Self clean                                                                       |                                                                             |  |
| CL           | Active Clean(fo