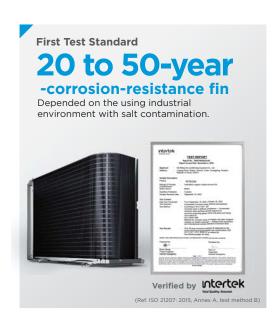

## **BUILT TO LAST**

\* Corrosion Resistance

\* The judgment standard of corrosion resistance is based on comparing the maximum corrosion area ratio of the rating number in JIS Z 2371-2015.Compared samples are Midea fins

Corrosion Area

< 0.1%\* **Anti-corrosive Coated Pipe**  > 50% **Ordinary Pipe** 

Verified by Intertek

Depended on the using industrial environment with salt contamination