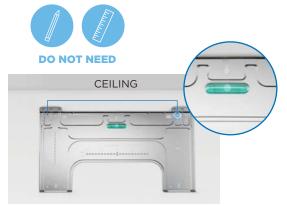

### Easy Measure and Fix Without Extra Tools

Super slim mounting plate with built-in scale and horizontal meter. Measure, mark and fix with just one plate.

STEP 1: Mark the SPOT A according to the intruction of scale-on-plate

STEP 2: Move down the plate until the punch hole to the **SPOT A** 

STEP 3: Locate the punch hole on other side with the Horizontal Meter on plate for precise levelling