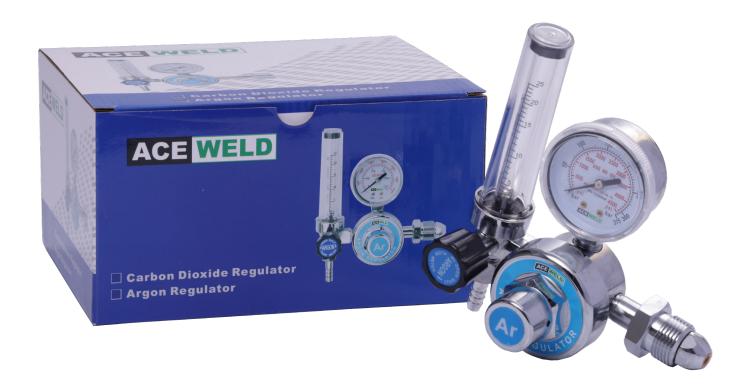

## ACE WELD ARGON REGULATOR WITH FLOWMETER (DIAPHRAGM)

## **DIAPHRAGM TYPE FLOWMETER**

- Fully Forged Chromed Body & Bonner for Maximum Strength
- External Safety relief valve
- Sintered metal filter to trap impurities
- Polycarbonate (PC) Flowtube with Scale 0.25 ℓ/min
- Precision engineered pressure compensated design flowmeter for precise flow.

| MODEL                                | GAS   | FLOW RATE<br>(१/min) | PRESET<br>PRESSURE | MAX DELIVERY<br>PRESSURE | PACKING |
|--------------------------------------|-------|----------------------|--------------------|--------------------------|---------|
| AW Argon<br>Regulator<br>(DIAPHRAGM) | Argon | 0.25                 | 25PSI              | /3500PSI                 |         |