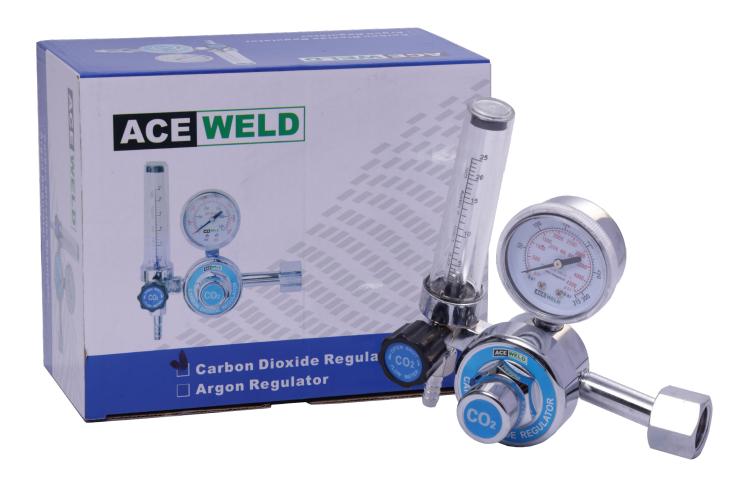

## ACE WELD CO2 REGULATOR WITH FLOWMETER (DIAPHRAGM)

## **DIAPHRAGM TYPE FLOWMETER**

- Fully Forged Chromed Body & Bonner for Maximum Strength
- External Safety relief valve
- Sintered metal filter to trap impurities
- Polycarbonate (PC) Flowtube with Scale 0.25 ℓ/min
- Precision engineered pressure compensated design flowmeter for precise flow.

| MODEL                              | GAS | FLOW RATE<br>(ℓ/min) | PRESET<br>PRESSURE | MAX DELIVERY<br>PRESSURE | PACKING |
|------------------------------------|-----|----------------------|--------------------|--------------------------|---------|
| AW CO2<br>Regulator<br>(DIAPHRAGM) | CO2 | 0.25                 | 25PSI              | /3500PSI                 |         |