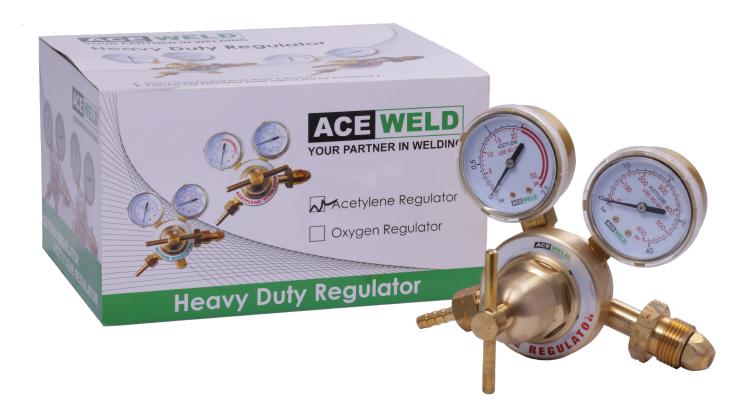

## ACE WELD PROFESSIONAL ACETYLENE REGULATOR FULL COPPER

## A medium to heavy duty regulator for heavy welding & cutting purpose

- Single Stage 2 Gauges Regulator for easy reading
- Rugged forged brass body for strength & safety
- Stem Type Seat assembly for smoother & more accurate gas flow

| MODEL                                                 | GAS       | FLOW<br>Lit/Min | MAX<br>DELIVERY | CYLINDER<br>PRESSURE | PACKING |
|-------------------------------------------------------|-----------|-----------------|-----------------|----------------------|---------|
| AW Professional<br>Acetylene Regulator<br>Full Copper | Acetylene | 19              | 1.5BAR/20PSI    | 25BAR/375PSI         |         |