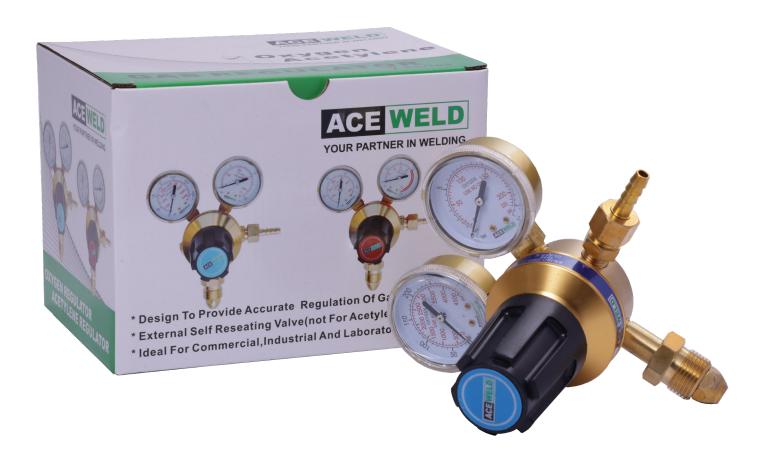

## ACE WELD OXYGEN REGULATOR Y SERIES

## A medium to heavy duty regulator for heavy welding & cutting purpose

- Body is machined from high quality brass bar stock for maximum strength.
- Forged bonnet for maximum strength
- External Safety Relief Valve (Oxygen ONLY)
- Sintered metal filter to trap impurities
- Easy to read dual scales gauges (BAR & PSI)

| MODEL                              | GAS    | FLOW<br>Lit/Min | MAX<br>DELIVERY | CYLINDER<br>PRESSURE | PACKING |
|------------------------------------|--------|-----------------|-----------------|----------------------|---------|
| AW Oxygen<br>Y Series<br>Regulator | Oxygen | 70              | 10BAR/145PSI    | 315BAR/4500PSI       |         |