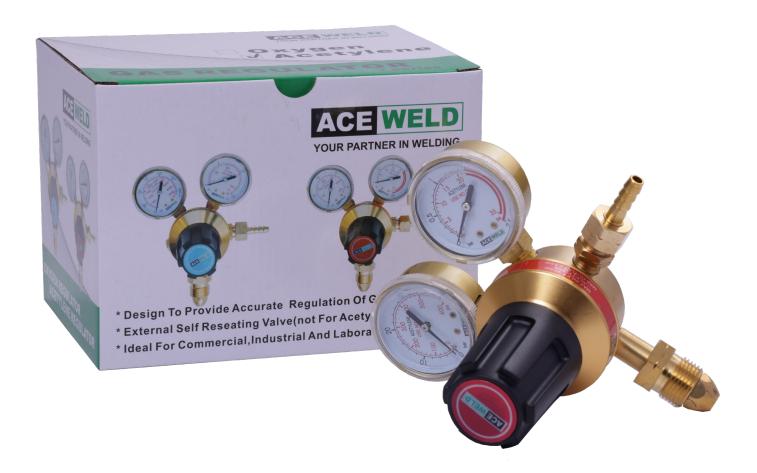

## ACE WELD ACETYLENE REGULATOR Y SERIES

## A medium to heavy duty regulator for heavy welding & cutting purpose

- Body is machined from high quality brass bar stock for maximum strength.
- Forged bonnet for maximum strength
- Sintered metal filter to trap impurities
- Easy to read dual scales gauges (BAR & PSI)

| MODEL                                 | GAS       | FLOW<br>Lit/Min | MAX<br>DELIVERY | CYLINDER<br>PRESSURE | PACKING |
|---------------------------------------|-----------|-----------------|-----------------|----------------------|---------|
| AW Acetylene<br>Y Series<br>Regulator | Acetylene | 19              | 1.5BAR          | 25BAR/375PSI         |         |