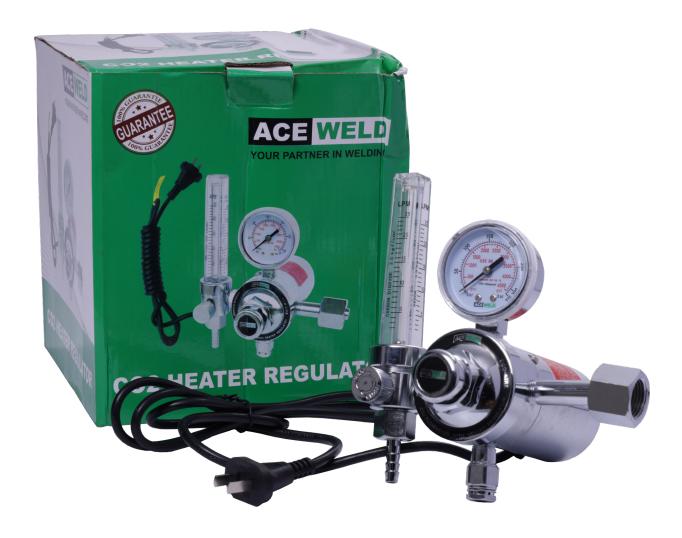

## ACE WELD CO2 HEATER REGULATOR C/W FLOWMETER 36V / 110V / 220V

- Rugged Forged Chromed brass Body strength & safety
- Inlet Pressure Gauge for Carbon Dioxide gas calibrated to maximum pressure 4500PSI
- Polycarbonate (PC) Flow tube with scale 0.60SCFH
- External safety relief valve on high pressure model for additional safety.

| MODEL | GAS | FLOW<br>(Lt/min) | MAX DELIVERY<br>PRESSURE | CYLINDER<br>PRESSURE | PACKING |
|-------|-----|------------------|--------------------------|----------------------|---------|
| 36V   | CO2 | 0.25             |                          |                      |         |
| 110V  |     |                  |                          | 315BAR/<br>4500PSI   |         |
| 220V  |     |                  |                          |                      |         |