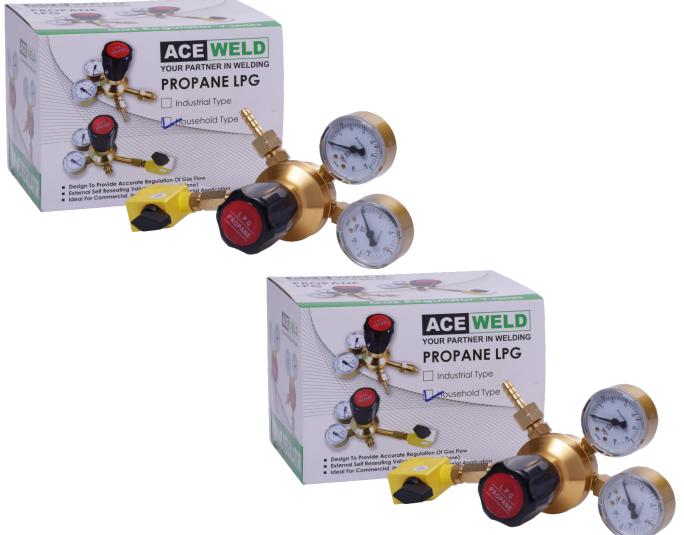

## ACE WELD LPG/PROPANE REGULATOR (NDUSTRIAL & HOUSEHOLD)

## LPG/PROPANE REGULATOR

- Forged body for maximum strength
- Sintered metal filter to trap impurities

| MODEL                               | GAS     | FLOW RATE<br>(m³/min) | MAX DELIVERY<br>PRESSURE | CYLINDER<br>PRESSURE | PACKING |
|-------------------------------------|---------|-----------------------|--------------------------|----------------------|---------|
| AW LPG<br>Regulator<br>(Industrial) | Propane | 16                    | 4BAR/60PSI               | 25BAR/375PSI         |         |
| AW LPG<br>Regulator<br>(Household)  | Propane | 11                    | 1.4BAR/20PSI             | 25BAR/375PSI         |         |