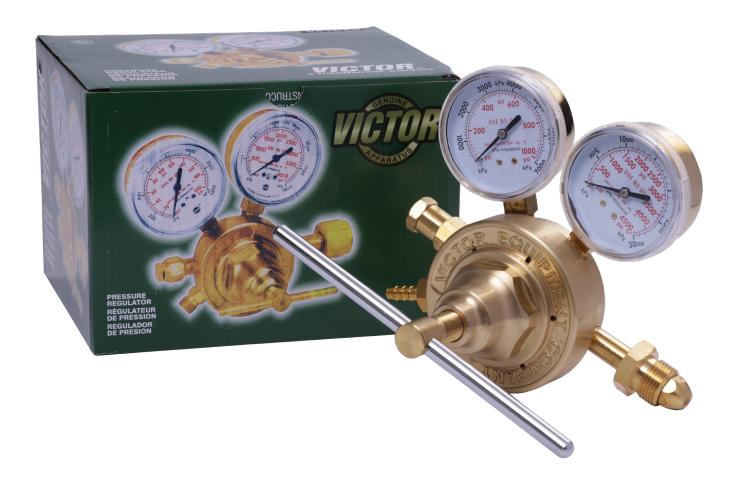

## ACE WELD HIGH PRESSURE REGULATOR 450PSI

## A heavy duty regulator for general welding, cutting & purging purpose

- Body & housing cap are machine from Class A brass bar stock from max strength
- Sintered bronze inlet filter to trap impurities
- Suitable for Oxygen, Nitrogen & Inert Gas
- Purging, testing on pipes & heavy cutting

| MODEL                                    | GAS                                      | MAX DELIVERY | CYLINDER PRESSURE | PACKING |
|------------------------------------------|------------------------------------------|--------------|-------------------|---------|
| AW High<br>Pressure Regulator<br>450 PSI | Nitrogen/<br>Inert Gas/<br>Hydrogen/ Air | 30BAR/450PSI | 315BAR/4500PSI    |         |